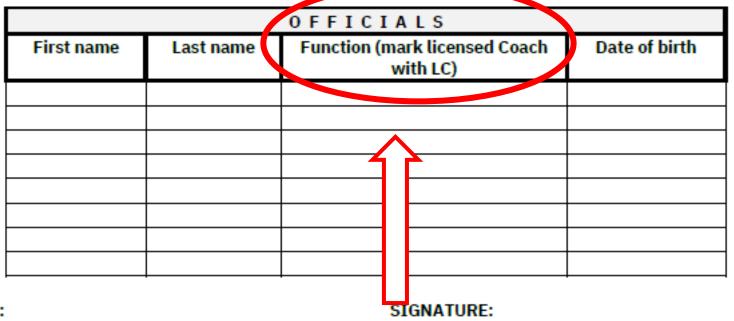

#### Procedures for National Team competitions:

- To fill in the Official Squad Form and mark the licensed coach with "LC"
- To provide the EHF Coaches Licensing Application Sheet (eventually the EHF Coaches' Education Form) in case the coach is not in the database

    The image is a present at the match as team official in the image is a present at the match as team official."

    The image is a present at the match as team official in the image is a present at the match as team of its present at the match as the match