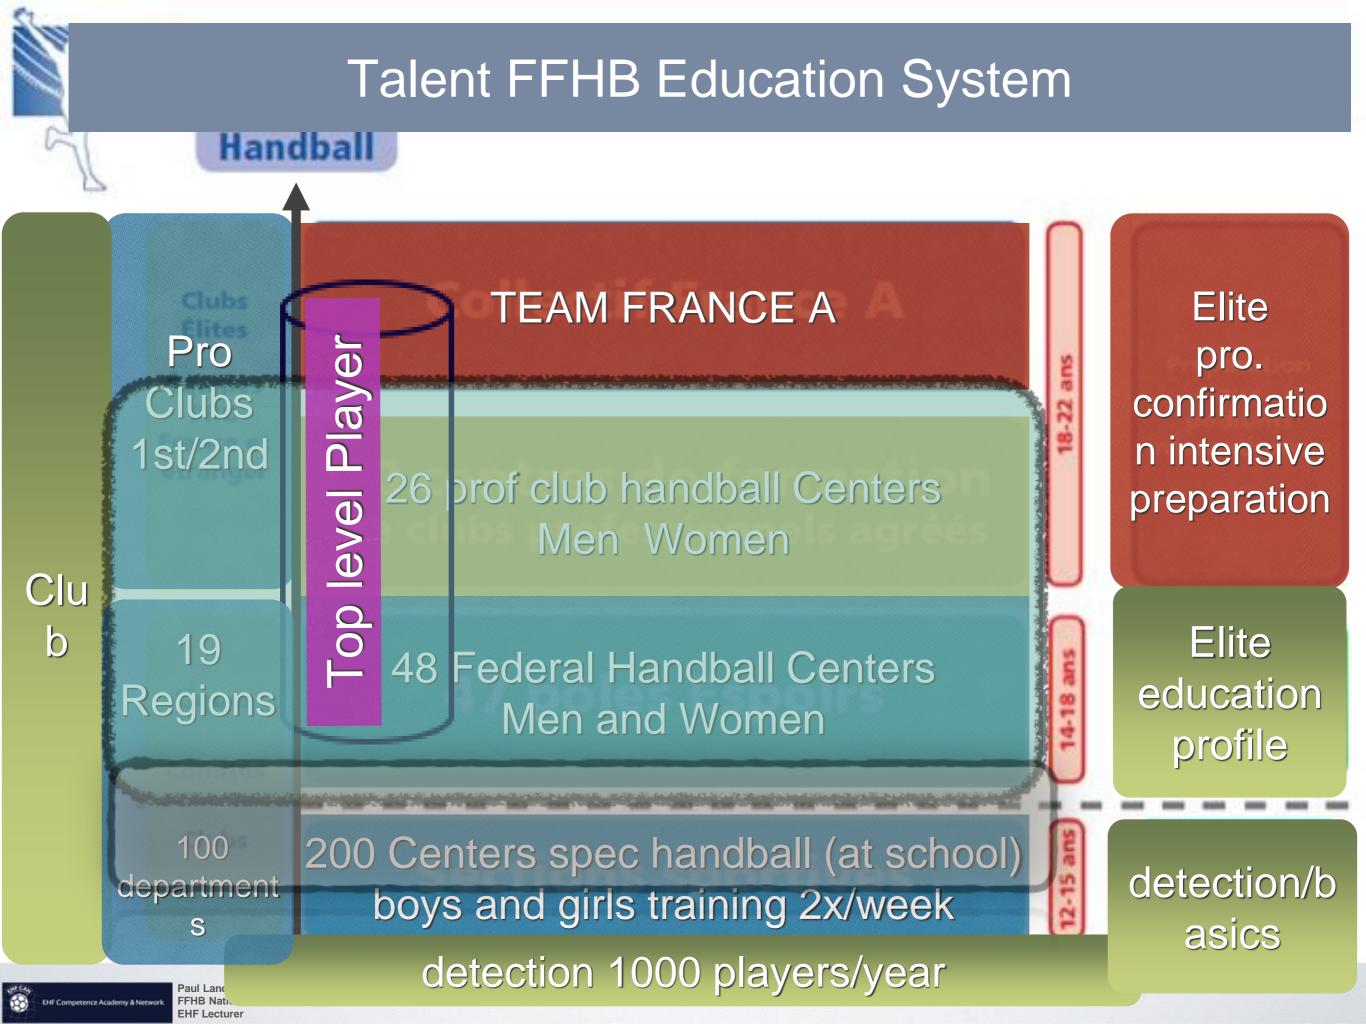

# FFHB Talent Education's organization

FFHB organization: « the federal performance way » « how to go towards performance »»

period 2017-2021

#### a phase of education's phase 14-18

#### Federal Training Center, place to access towards the high level.

201!: 48 Federal Training Centers (14-18 year) 1974: 04 centers \*800 players/(ins).

8

an intensive training phase. 17-22 years

#### ofessionals Clubs Training Centers administered by pro. clubs with FFH

15 men : 135/140 players

12 women : 90/110 playerins

#### professional club training center

official accreditation Sport Min. / FFHB
15 professional club training centers : 135/140 players
12 professional club training centers : 100/110 playerins
total : 230/240 players : 17 to U22.
integrated into the official FFHB Education System.
free decision by the club.
to prepare and to educate the players for the National Teams and the professional