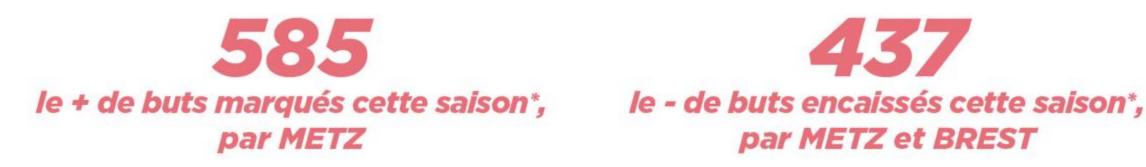

#### Subventions publiques

Autres

- Le diffuseur belN SPORTS a diffusé 14 rencontres du championnat LFH (8 matches de saison régulière, ainsi que les demi-finales et finales des playoffs).
- belN SPORTS a aussi retransmis les 14 matchs de Metz en Ligue des Champions, ainsi que 4 rencontres de Coupe de France.
- L'Equipe 21 a diffusé 5 matchs de Nantes et Brest en Coupe EHF.
- Enfin, Tebeo a diffusé 1 match de championnat.

Pour la saison 2017-2018, le diffuseur national beIN Sports diffusera la Ligue des Champions ainsi que certains matchs du championnat LFH.

#### STATS LFH live