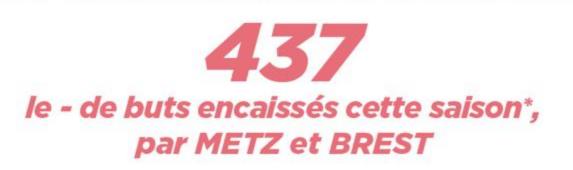

#### Subventions publiques

Autres

- Le diffuseur belN SPORTS a diffusé 14 rencontres du championnat LFH (8 matches de saison régulière, ainsi que les demi-finales et finales des playoffs).
- belN SPORTS a aussi retransmis les 14 matchs de Metz en Ligue des Champions, ainsi que 4 rencontres de Coupe de France.
- L'Equipe 21 a diffusé 5 matchs de Nantes et Brest en Coupe EHF.
- Enfin, Tebeo a diffusé 1 match de championnat.

Pour la saison 2017-2018, le diffuseur national beIN Sports diffusera la Ligue des Champions ainsi que certains matchs du championnat LFH.

#### STATS LFH live