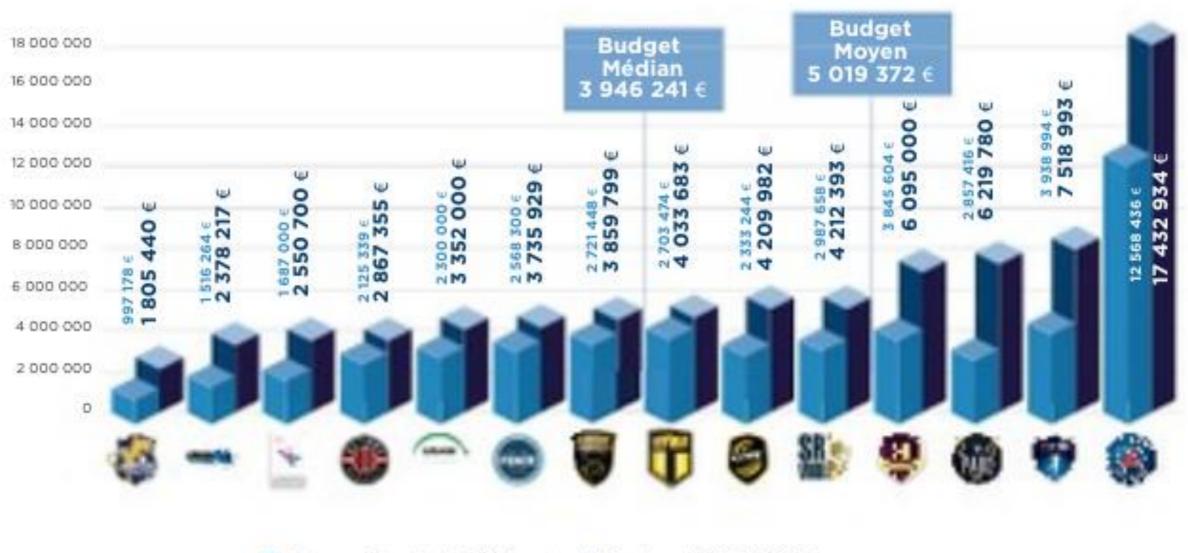

Budget D1 Men : 2 to 18 millions euros

Budget D1 women : 0.8 to 3-4 million euros (soon more)

Budget FFHB : from 7 to 25 millions euros in 15 years

240 j pro players 90 pro. playerins average: 15/club

FFHB National Trainer

## **PROJECTION SUR LA SAISON 2017/2018**

Les budgets 2017/2018 présentés ci-après sont ceux qui ont été produits par les clubs pour l'échéance du 15 octobre 2017 et sont susceptibles d'évoluer au cours de la saison. Les montants de masse salariale sont ceux qui ont été autorisés par la CNACG.

#### LES BUDGETS ET MASSES SALARIALES DE LIDL STARLIGUE 2017/2018

Masse Salariale 17/18 Budget 2017/2018