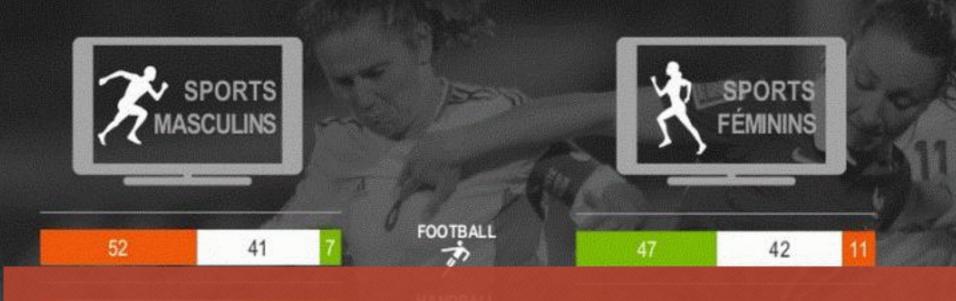

# ANDVISION au service du Handball

Selon vous, pour chacune des disciplines suivantes. vous

diriez qu'il y en a trop à la télévision, suffisamment à la télévision ou pas assez à la télévision? Base : A tous

is le cadre de cette étude révèlent être en attente de davantage de sport football féminin arrive en tête avec 47% suivi par le **handball féminin à** ès clairement les français souhaitent davantage voir ces disciplines à la