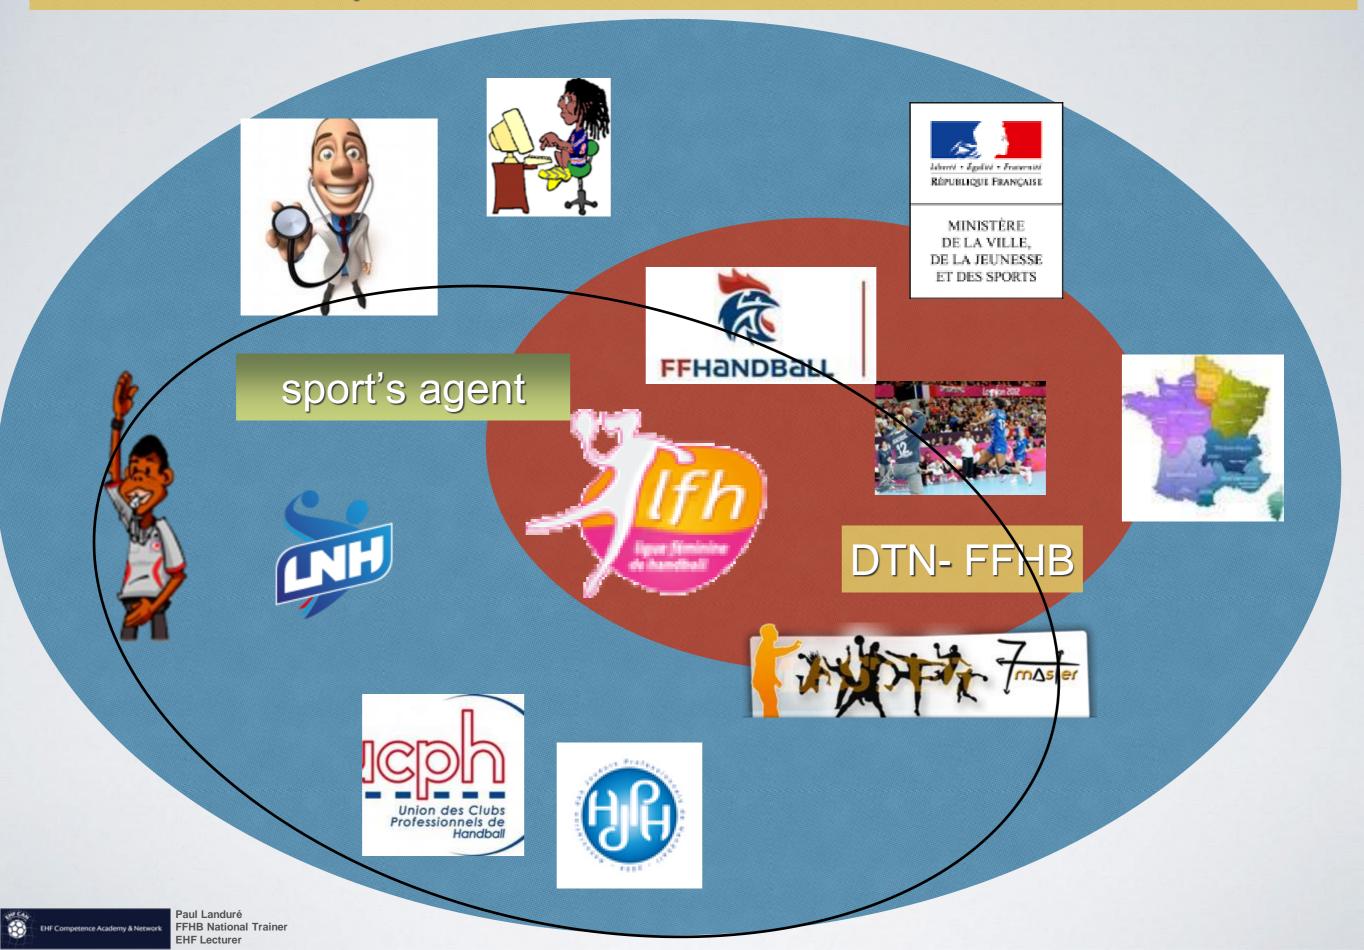

#### structures' cooperation towards performance

#### Cooperation between FFHB and the professional organization

Professionals Clubs Training Centers **are integrated into** the FFHB talent e **A cooperation between Talent's federal training center** (14 to 18 years) This cooperation **allows and secures the orientation of the potential play** The staffs of the national teams and professional clubs cooperate **a**bout the