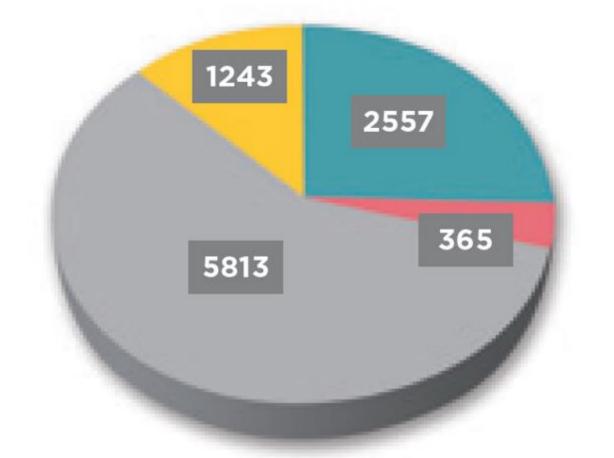

|     |      |                                           |                                                          |                            |
| Paul Landuré<br>FFHB National Trainer<br>EHF Lecturer | Nb en dessous de 30% | 0                                        |     |      |                                           |                                                          |                            |













# CHAMPIONNAT LFH **ANCE 2018** FR



Paul Landuré FFHB National Trainer EHF Lecturer

Sec.

EHF Competence Academy & Network

#### cooperation in women handball area





EHF Competence Academy & Network EHF Competence Academy & Network EHF Lecturer

San Cat

# DÉVELOPPEMENT ÉCONOMIQUE

#### BUDGETS PRÉVISIONNELS CONSOLIDÉS 2009-2010



#### BUDGETS PRÉVISIONNELS CONSOLIDÉS 2017-2018



TOTAL 12 CLUBS : 20 497 K€

#### TOTAL 10 CLUBS : 9 978 K€

Partenariat

Recette billetterie

#### Subventions publiques

Autres







- Le diffuseur belN SPORTS a diffusé 14 rencontres du championnat LFH (8 matches de saison régulière, ainsi que les demi-finales et finales des playoffs).
- belN SPORTS a aussi retransmis les 14 matchs de Metz en Ligue des Champions, ainsi que 4 rencontres de Coupe de France.
- L'Equipe 21 a diffusé 5 matchs de Nantes et Brest en Coupe EHF.
- Enfin, Tebeo a diffusé 1 match de championnat.











Pour la saison 2017-2018, le diffuseur national beIN Sports diffusera la Ligue des Champions ainsi que certains matchs du championnat LFH.



#### STATS LFH live

# ANDVISION au service du Handball



Selon v