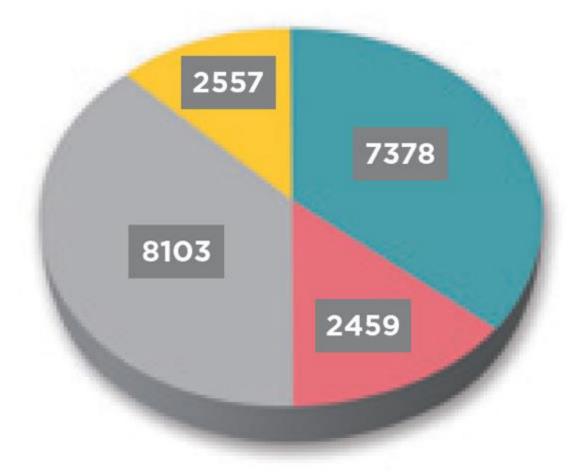

#### BUDGETS PRÉVISIONNELS CONSOLIDÉS 2017-2018

TOTAL 12 CLUBS : 20 497 K€

#### TOTAL 10 CLUBS : 9 978 K€

Partenariat

Recette billetterie