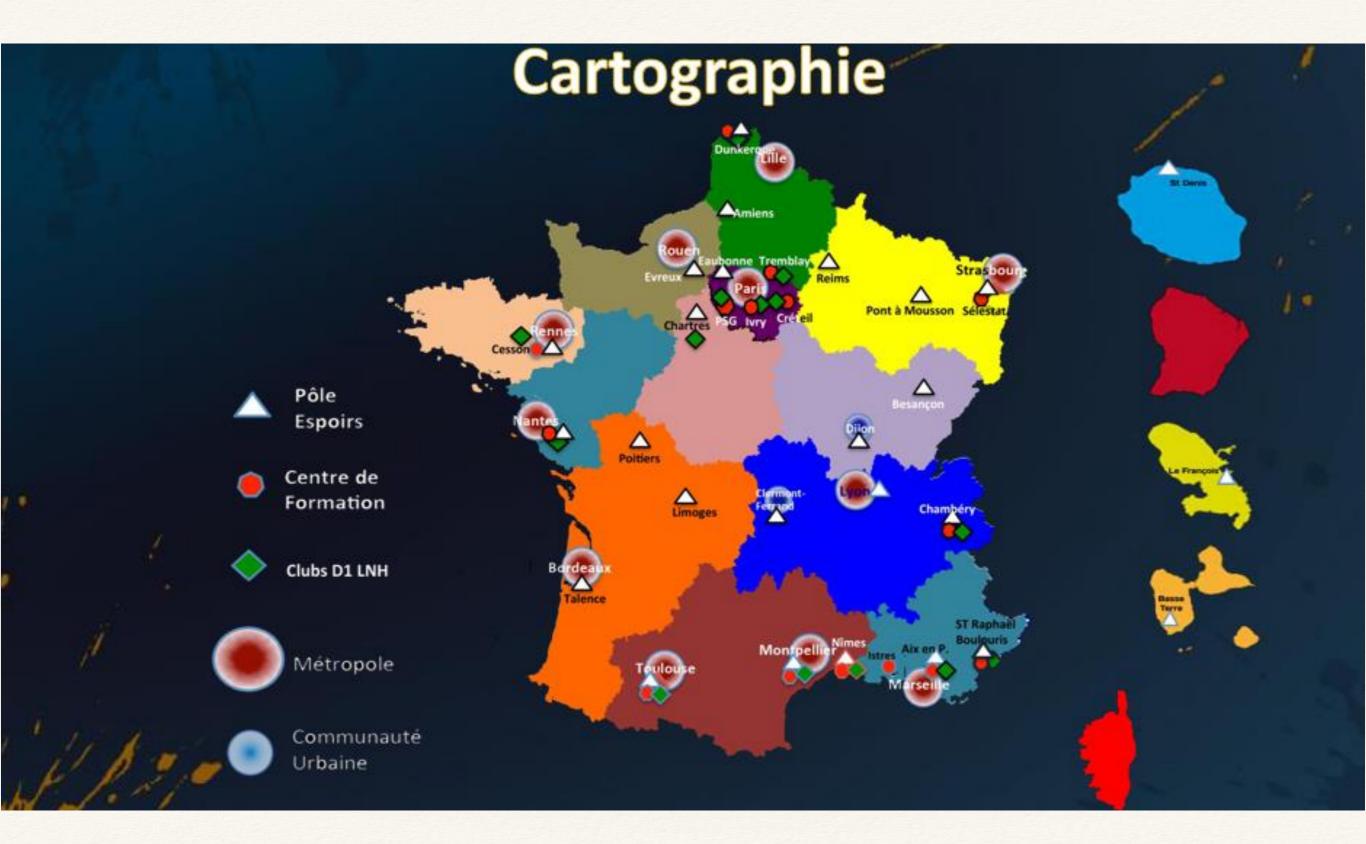

#### Federal Training Center, place to access towards the high level.

201!: 48 Federal Training Centers (14-18 year) 1974: 04 centers \*800 players/(ins).

8

an intensive training phase. 17-22 years

#### ofessionals Clubs Training Centers administered by pro. clubs with FFH

15 men : 135/140 players

12 women : 90/110 playerins

#### professional club training center

official accreditation Sport Min. / FFHB
15 professional club training centers : 135/140 players
12 professional club training centers : 100/110 playerins
total : 230/240 players : 17 to U22.
integrated into the official FFHB Education System.
free decision by the club.
to prepare and to educate the players for the National Teams and the professional