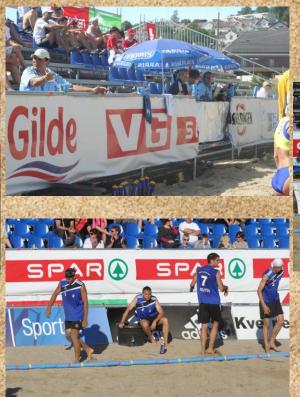

- · Leaning on banners is not allowed.
- · Warming up without playing kits is not allowed.
- All four officials must wear identical shirts, if not they will not be allowed to enter the court, goes without saying that the color has to be different than opponent's playing kits color.
- Banners and advertising on the courts have to be totally free from everything: towels, shirts etc., on the court only bottles and medical bags may stay.
- Delegates and officials do not have to wear accreditations during matches
- · During TTO only the officials on the court may partecipate
- All players in the substitution area must kneel or sit, as well as the second official
- During shootout the teams must be close to the defensive goal and kneel or sit, only one GK is anyway allowed on the court.
- · During Golden Goal no TTO is allowed
- During shoot-out, until outcome of the match is not decided, after every serie of five shots, sides and order of shooters must be changed
- During shoot-out, suspensions are not allowed, only red card (disqualification) can be given in case of unsportsmanlike behavior either to officials or players
- In KO matches when the outcome of the match has been decided, the shoot-out is over