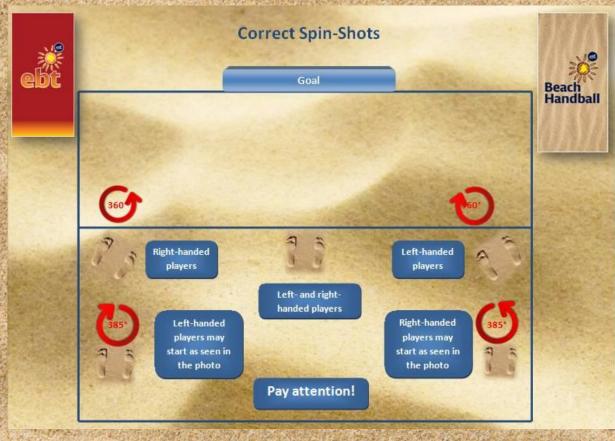

y the officials on the court may partecipate
- All players in the substitution area must kneel or sit, as well as the second official
- During shootout the teams must be close to the defensive goal and kneel or sit, only one GK is anyway allowed on the court.
- · During Golden Goal no TTO is allowed
- During shoot-out, until outcome of the match is not decided, after every serie of five shots, sides and order of shooters must be changed
- During shoot-out, suspensions are not allowed, only red card (disqualification) can be given in case of unsportsmanlike behavior either to officials or players
- In KO matches when the outcome of the match has been decided, the shoot-out is over

Marco Trespidi





## Wrong.....









#### Behavior.....





### Just to know what a spin shot is.....





#### How to manage a protest.....

- Protests shall be announced to the EHF delegate orally after the end of the match and he must indicate exact time on MR
- The reason of the protest shall be handed over in writing within 30 min after the end of the match. At the same time a protest fee of 400€ has to be paid. If the protest is accepted the deposit will be refunded.
- The EHF Disciplinary Commission takes its decision by a simple majority 1h before the start of the next match of the team concerned



Promotion.....

# BEACH HANDBALL



# MAKE YOUR MARK!!!!!

NOW....GO STRAIGHT TO YOUR DESTINY....:-)

TM © EHF 2012 Beach Handball Commission