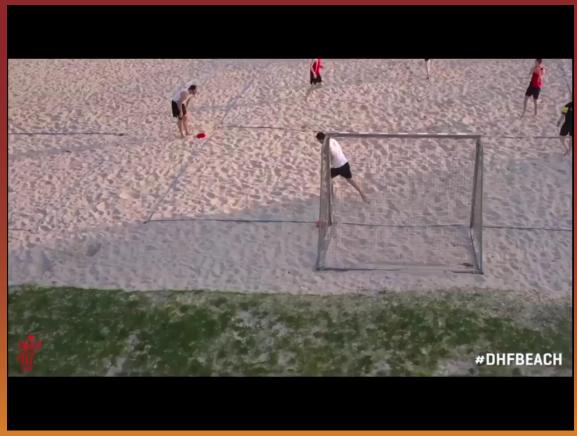

### Behavoir outside goal area

It is allowed to leave the goal area and participate ir the playing area. Then he becomes a subject to the rules applying to players in the playing area

- He has left the goal area as soon as any part of the body touches the sand outside the goal area line
- · Need to take care for leaving during a shoot-out

## Behavoir inside goal area - video