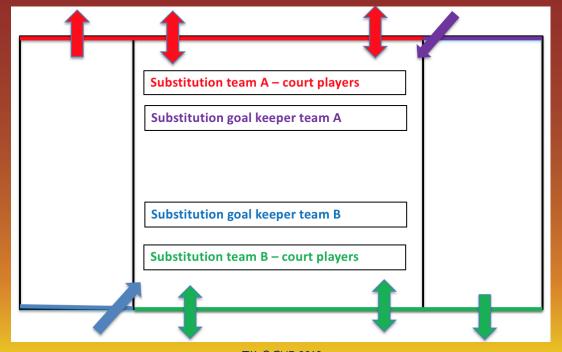

#### Substitution - how?

Enter: <u>only</u> from his own teams substitution side AND <u>only through</u> the sideline of his own goal area

Leave: Over <u>sidelines</u> of his own teams substitution
 area or the goal area - but only on same side as his own
 teams substitution area

## Substitution - video