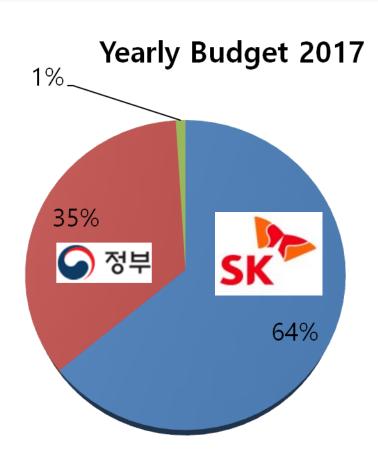

#### **SK Group**

- -2<sup>nd</sup> Biggest Group in Korea
- 98 Companies(Telecommunication, Chemical, Semiconductor, Oil refining.....

SK

■ Government

Others