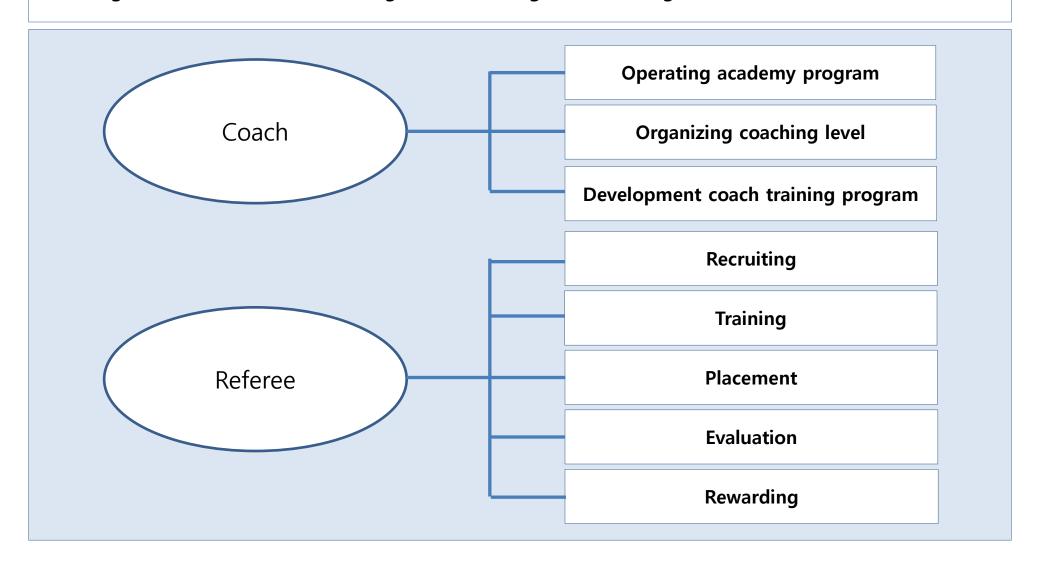

#### **Program**

Throughout the establishment of Handball Academy, it will be able to cultivate more outstanding coaching staffs and its referees along with more organized management.