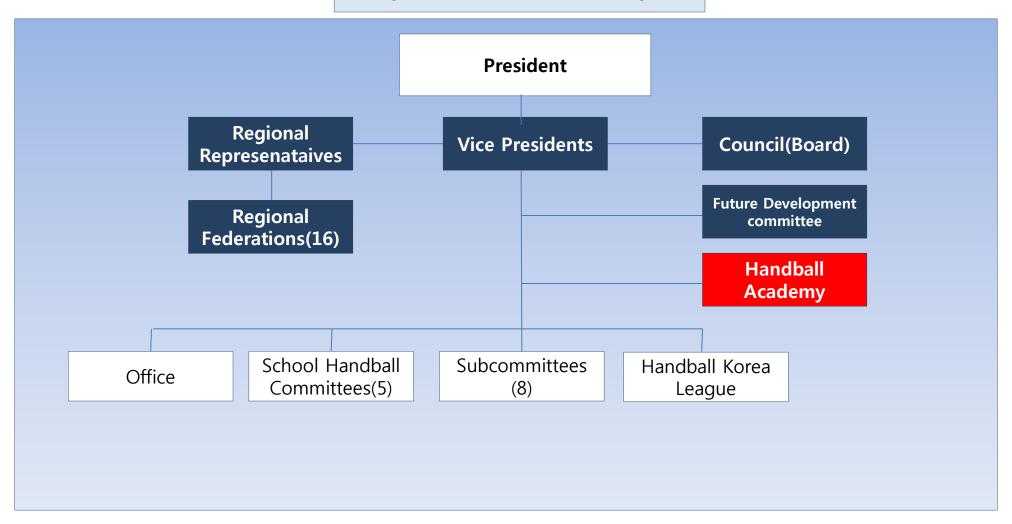

#### Organization

The Handball Academy will be divided into 6 different major departments and also 2 more supporting teams and what each of them is trying to do will be shared with its consultative groups