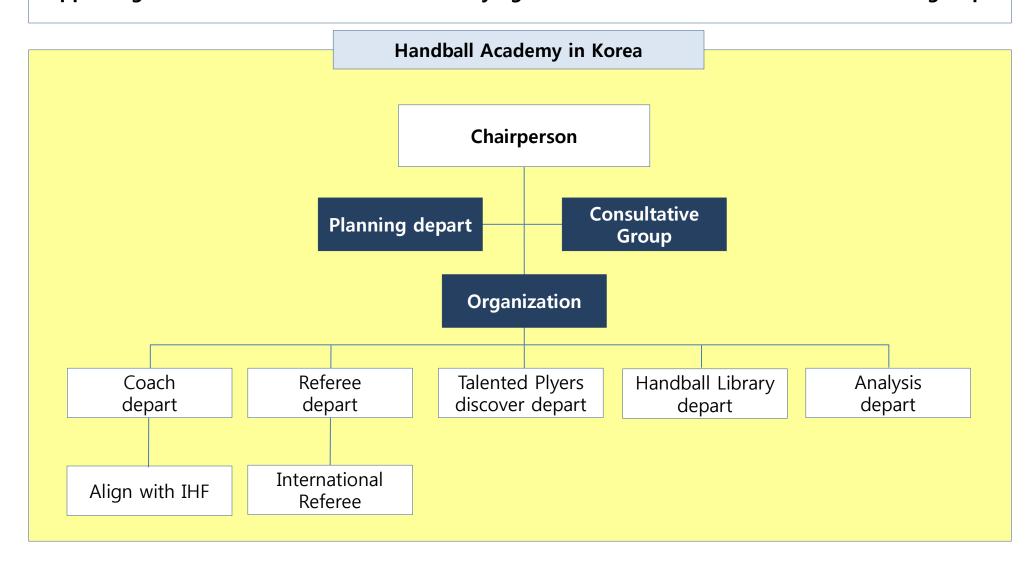

#### Organization

The Handball Academy will be divided into 6 different major departments and also 2 more supporting teams and what each of them is trying to do will be shared with its consultative groups

#### [Handball Academy]