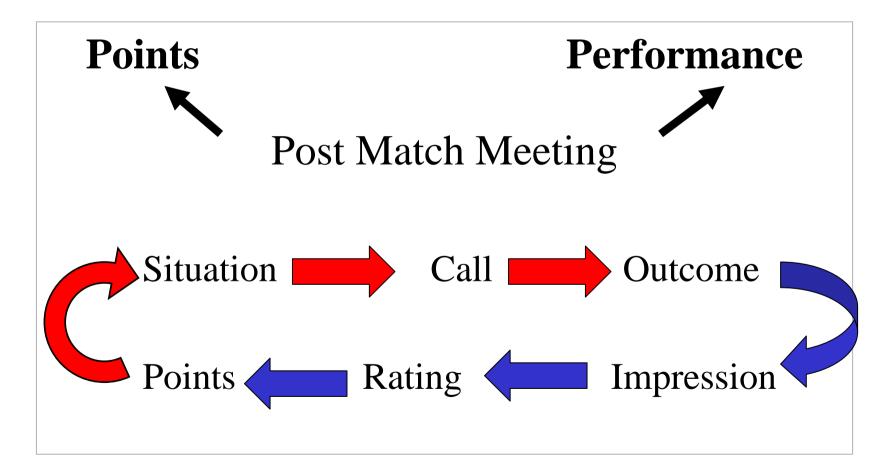

## Meaning of Coaching

Towards the referees:

# Meaning of Coaching

Towards the public: