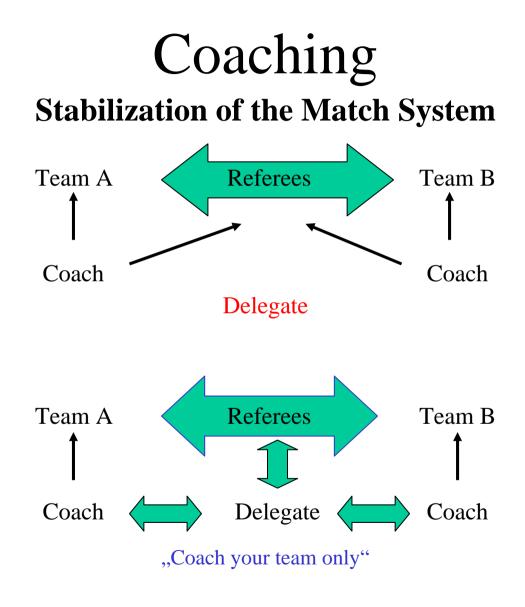

## Meaning of Coaching

Towards the referees:

# Meaning of Coaching

Towards the public: