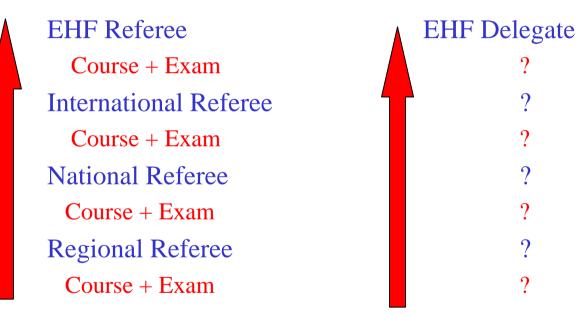

## **Session 1**

## Philosophy, Coaching, Teambuilding



# Philosophy

?

?

?

?

?

?

?





# Philosophy









## Meaning of Coaching

Towards the referees:





# Meaning of Coaching

Towards the public:

### Coach

Avoid negative comments

Do show team spirit

Be aware of system discipline

Take into account perception differences !!!

Give neutral statements !!!

Use positive terms !!!



# Teambuilding

#### **Before the match**

Create an athmosphere of mutual trust Demonstrate this athmosphere

Form a team

### **During the match**

Keep contact with everybody Support the team Advise referees and table team

### After the match

Give general remarks Point out flaws Award positive highlights Take extra care of correct evaluation