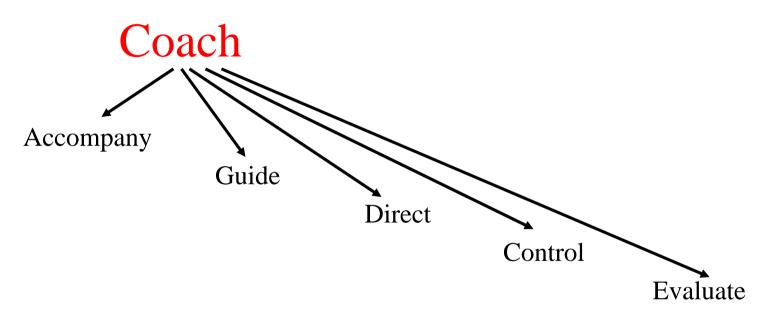

### Coach

Avoid negative comments

Do show team spirit

Be aware of system discipline

Take into account perception differences !!!

Give neutral statements !!!

Use positive terms !!!