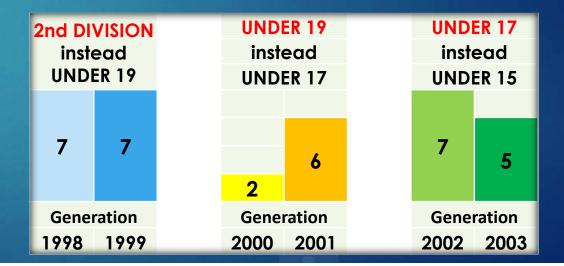

All other non participant on National Team play on Romanian Championships, all the time with a least one older age category bigger.

For example: