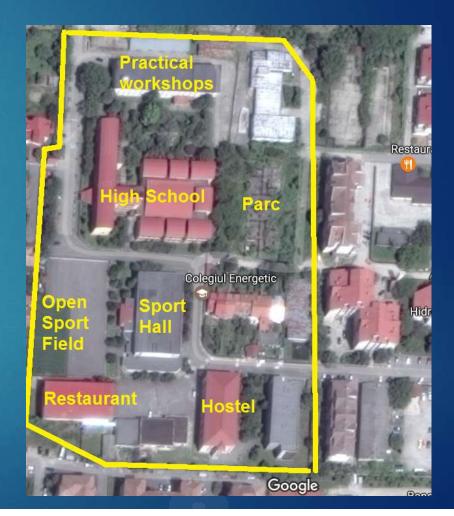

ALL THE STRUCTURES DESCRIBED IN THE PHOTO ARE POSITIONED ON THE AREA OF 122,500 SQUARE METERS

### ORGANIZATION

The National Centre of Excelente have:

- own sport hall with:
  - 4 rooms for coaches
  - 4 dressing rooms
  - 1 sauna
  - 1 stage for spectacol
  - 1 tribune with 250 seats
- Restaurant
  - 150 seats
- sport field in open space
- park

ALL THESE FACILITIES CAN BE USED ALSO BY COLEGE STUDENTS