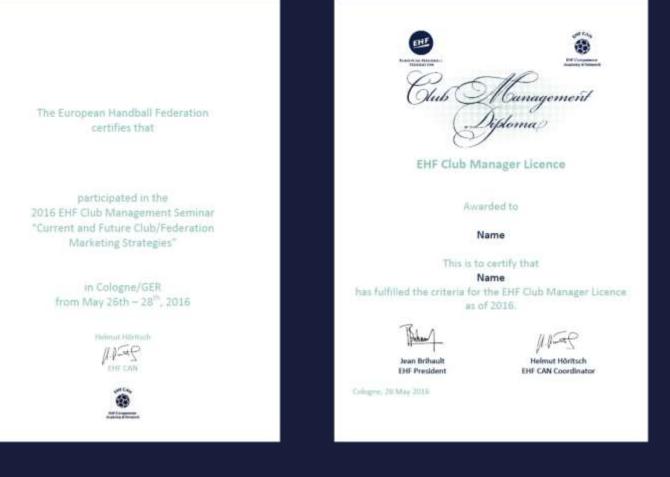

## 2013 – 2016 EHF Club Manager Licences

| EHF Club Manager Lie | cence |
|----------------------|-------|
| 2013 Course          |       |
| Sandra Novak         | CRO   |
| Katalin Veszely      | HUN   |
| Jutta Ehrmann-Wolf   | GER   |
| 2014 Course          |       |
| Ioan Ciobanu         | ROU   |
| Dominik Stecher      | AUT   |
| Andreas Lassner      | AUT   |
| Joost Ooms           | NED   |
| Radu Miclaus         | GBR   |
| Lars Erichsen        | GER   |
| David van Dorpe      | BEL   |
| Judit Szemenyei      | HUN   |
| Gordana Naceva       | MKD   |
| Yérime Sylla         | BEL   |
| Denise Westhäusler   | GER   |

| SLO |
|-----|
| SVK |
| ROU |
| FIN |
| SLO |
| MKD |
| CRO |
| CRO |
| MKD |
| CRO |
| HUN |
|     |
| ITA |
| TUR |
| ROU |
| GEO |
| ENG |
| MKD |
| MKD |
|     |

Total 32 persons