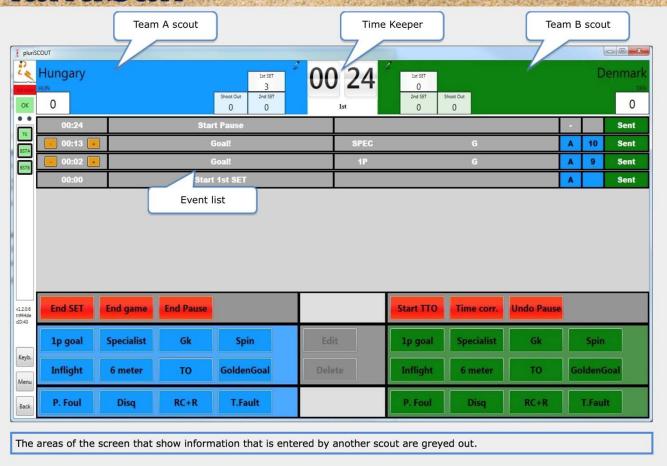

# Electronic Match Report..

11. The Scouting Interface:

### Electronic Match Report..

Beach Handball Commission