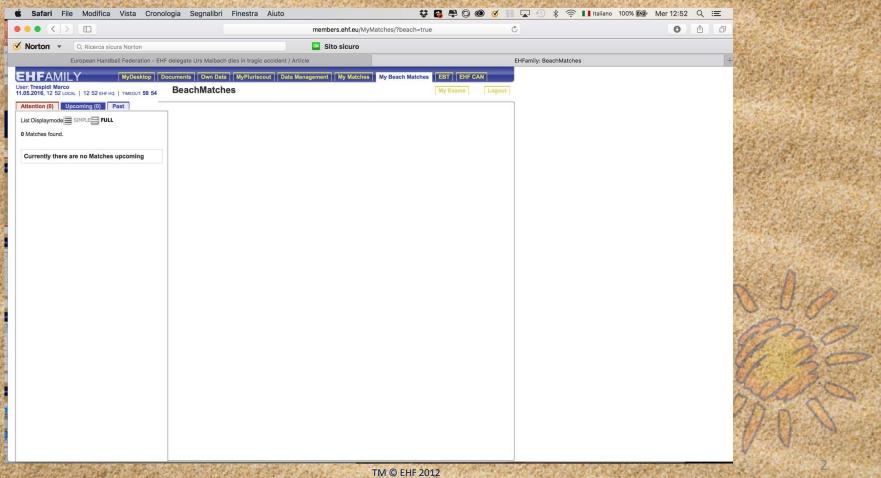

# Electronic Match Report..

11. The Scouting Interface:

### Electronic Match Report..

Beach Handball Commission