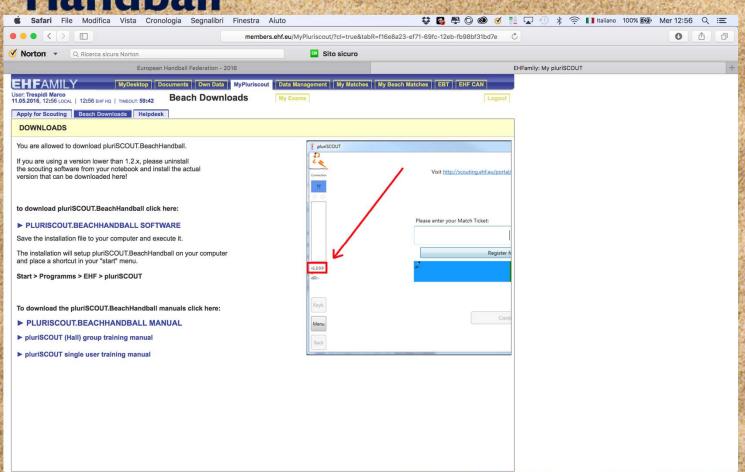

|           |                        | D       | Deteriorating |                |                  |   |  |     |   |  |  |  |
| Matchtype                                            | Easy                   | Easy Normal |  |   |     |      |                                                      |           | Х                      | Difficu | ılt           | Very Difficult |                  |   |  |     | _ |  |  |  |
| Influence                                            | Increasing Diffic. X I |             |  |   |     |      |                                                      | Influence |                        |         |               |                | Reducing Diffic. |   |  |     |   |  |  |  |



# Electronic Match Report..





11. The Scouting Interface:

### Electronic Match Report..



Beach Handball Commission



# Tools.....















# Delegate or Super Referee.....?





#### Let's start.....

Picking up the match report/laptop in the CPO is the first step of your job in a match, remember to take a raw copy for yourself.

The playing court is now your home: it has to be free from any objects





Table.....

Checking the secretary table will be as well important: reserve clock, suspension cards, whistle, TTO cards ( to be delivered to team officials)......



#### General information

#### Relation with teams:

- Is very important during the warming up of the teams to have an informal speech with officials of the teams in order to clear out in a friendly way what will be allowed and what not.
- Re