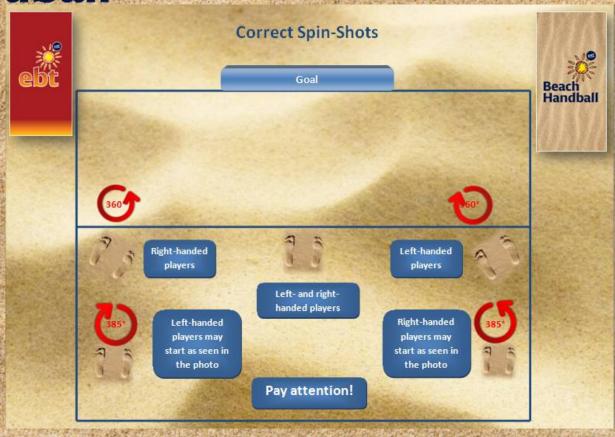

tecipate
- All players in the substitution area must kneel or sit, as well as the second official
- During shootout the teams must be close to the defensive goal and kneel or sit, only one GK is anyway allowed on the court.
- · During Golden Goal no TTO is allowed
- During shoot-out, until outcome of the match is not decided, after every serie of five shots, sides and order of shooters must be changed
- During shoot-out, suspensions are not allowed, only red card (disqualification) can be given in case of unsportsmanlike behavior either to officials or players
- In KO matches when the outcome of the match has been decided, the shoot-out is over

Marco Trespidi





# Wrong.....









Behavior.....





### Communication a must or a need?.....



# Just to know what a spin shot is.....





Promotion.....

# BEACH HANDBALL



# MAKE YOUR MARK!!!!!

NOW....GO STRAIGHT TO YOUR DESTINY....:-)

TM © EHF 2012 Beach Handball Commission