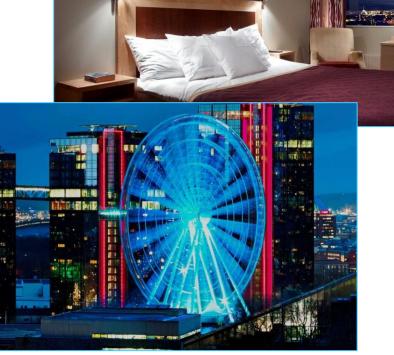

## **GOTHENBURG**

Main Round Group I

Final Weekend

## Scandinavium

#### **Capacity:**

12.000 Spectators

## Hotel

#### **EHF & Team Hotel:**

Gothia Towers