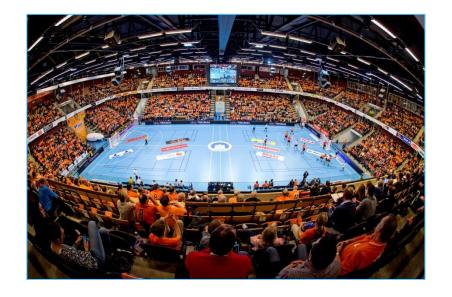

# WOMEN'S EURO HANDBALL 2016 | SWEDEN | 4-18 DECEMBER



## **VENUES**









## **STOCKHOLM**



Preliminary Round Group A (SWE, SRB, ESP, SLO)







## **Hovet Arena**



**Capacity:** 9.000 Spectators







#### Hotels



#### **EHF Hotel:**



#### **Team Hotel:**

Scandic Talk Hotel



## **Distances**





- EHF Hotel Quality Hotel Globen
- Team Hotel Scandic Talk Hotel







## **KRISTIANSTAD**



Preliminary Round Group B (NED, FRA, GER, POL)







## **Kristianstad Arena**



#### **Capacity:**

5.200 Spectators







## **Hotels**



#### **EHF Hotel:**

First Hotel Christian IV



#### **Team Hotel:**

Quality Hotel Grand





## **Distances**



Playing Hall – Kristianstad Arena

EHF Hotel – First Christian IV Hotel

Team Hotel – Quality Hotel Grand

Airport Copenhagen



## **MALMO**



Preliminary Round Group C (MNE, HUN, DEN, CZE)







## Malmö Isstadion



#### **Capacity:**

5.300 Spectators





## Hotels



#### **EHF Hotel:**

Scandic Hotel Triangeln

#### **Team Hotel:**

Scandic Hotel St. Jörgen



## Distances





- EHF Hotel Scandic Hotel St. Jörgen
- Team Hotel Scandic Hotel Triangeln





## **HELSINGBORG**



- Preliminary Round Group D (NOR, RUS, ROU, CRO)
- Main Round Group II







# Helsingborg Arena



#### **Capacity:**



4.700 Spectators







## Hotels



#### **EHF H