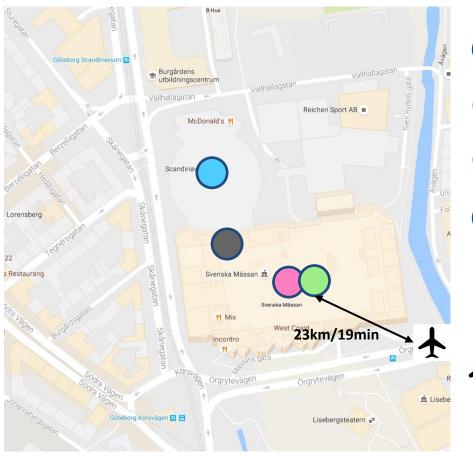

## **GOTHENBURG**

Main Round Group I

Final Weekend

#### **Distances**

Playing Hall – Helsingborg

EHF Hotel – Gothia Towers

Team Hotel – Gothia Towers

Fan Village (FW)

Distance:

Airport Gothenburg