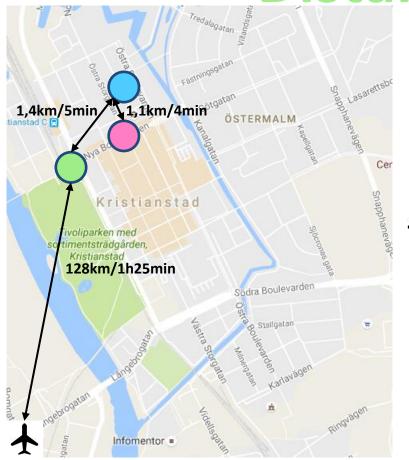

## **Distances**

Playing Hall – Kristianstad Arena

EHF Hotel – First Christian IV Hotel

Team Hotel – Quality Hotel Grand

Airport Copenhagen