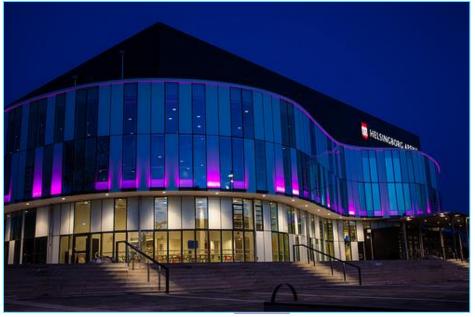

## **HELSINGBORG**

- Preliminary Round Group D (NOR, RUS, ROU, CRO)
- Main Round Group II

# Helsingborg Arena

#### **Capacity:**

4.700 Spectators