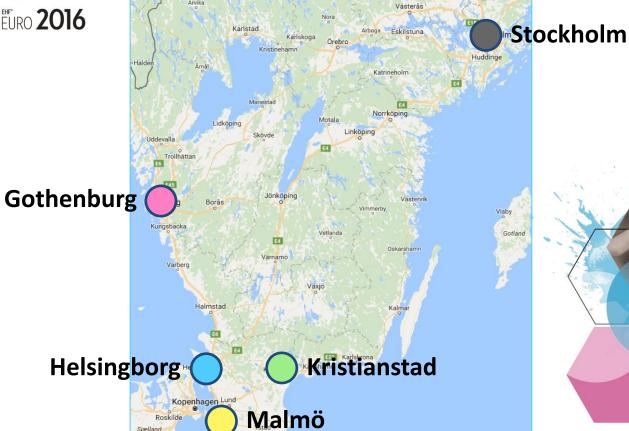

## **STOCKHOLM**

Preliminary Round Group A (SWE, SRB, ESP, SLO)

## **KRISTIANSTAD**

Preliminary Round Group B (NED, FRA, GER, POL)

## **MALMO**

Preliminary Round Group C (MNE, HUN, DEN, CZE)

## **HELSINGBORG**

- Preliminary Round Group D (NOR, RUS, ROU, CRO)
- Main Round Group II

## **GOTHENBURG**

Main Round Group I

Final Weekend

## Distances between the Venues

- All travels from Stockholm will be arranged via plane
- Kristianstad Helsingborg → 109km/1h26min

  Kristianstad Malmö → 103km/1h19min

  Kristianstad Gothenburg → 263km/2h53min
- Malmö Kristianstad → 103km/1h19min Malmö – Helsingborg → 74,6km/1h03min
- Helsingborg Kristianstad → 109km/1h26min
  Helsingborg Malmö → 74,6km/1h03min
  Helsingborg Gothenburg → 215km/2h10min
- Gothenburg Kristianstad → 263km/2h53min
  Gothenburg Helsingborg →215km/2h10min