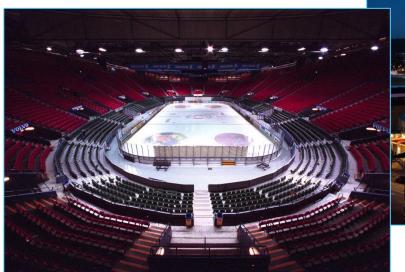

nhagen



## **MALMO**



Preliminary Round Group C (MNE, HUN, DEN, CZE)







## Malmö Isstadion



#### **Capacity:**

5.300 Spectators





## Hotels



#### **EHF Hotel:**

Scandic Hotel Triangeln

#### **Team Hotel:**

Scandic Hotel St. Jörgen



## Distances





- EHF Hotel Scandic Hotel St. Jörgen
- Team Hotel Scandic Hotel Triangeln





## **HELSINGBORG**



- Preliminary Round Group D (NOR, RUS, ROU, CRO)
- Main Round Group II







# Helsingborg Arena



#### **Capacity:**



4.700 Spectators







## Hotels



#### **EHF Hotel:**

Hotel Mollberg

#### **Team Hotels:**

Hotel Marina Plaza Helsingborg (PR + MR)

Clarion Hotel Grand (MR)



## **Distances**





## **GOTHENBURG**



Main Round Group I

Final Weekend





## Scandinavium

#### **Capacity:**

12.000 Spectators





## Hotel

#### **EHF & Team Hotel:**

Gothia Towers



#### **Distances**





Playing Hall – Helsingborg



EHF Hotel – Gothia Towers



Team Hotel – Gothia Towers



Fan Village (FW)



Distance:





Airport Gothenburg

## Distances between the Venues



- All travels from Stockholm will be arranged via plane
- Kristianstad Helsingborg → 109km/1h26min

  Kristianstad Malmö → 103km/1h19min

  Kristianstad Gothenburg → 263km/2h53min
- Malmö Kristianstad → 103km/1h19min Malmö – Helsingborg → 74,6km/1h03min
- Helsingborg Kristianstad → 109km/1h26min
  Helsingborg Malmö → 74,6km/1h03min
  Helsingborg Gothenburg → 215km/2h10min
- Gothenburg Kristianstad → 263km/2h53min
  Gothenburg Helsingborg →215km/2h10min



## **Time Schedule**



- 30 November 2016 until 17:00 Arrival EHF Officials t