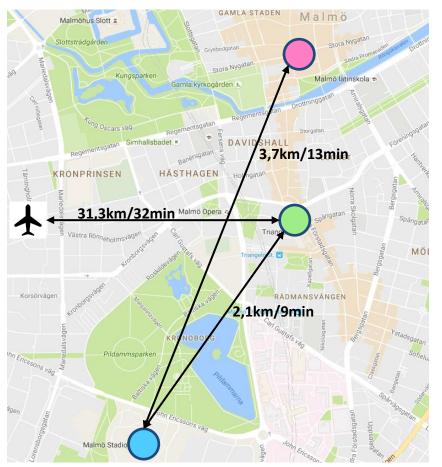

## Distances

- EHF Hotel Scandic Hotel St. Jörgen
- Team Hotel Scandic Hotel Triangeln

## **Distances**

Playing Hall – Kristianstad Arena

EHF Hotel – First Christian IV Hotel

Team Hotel – Quality Hotel Grand

Airport Copenhagen