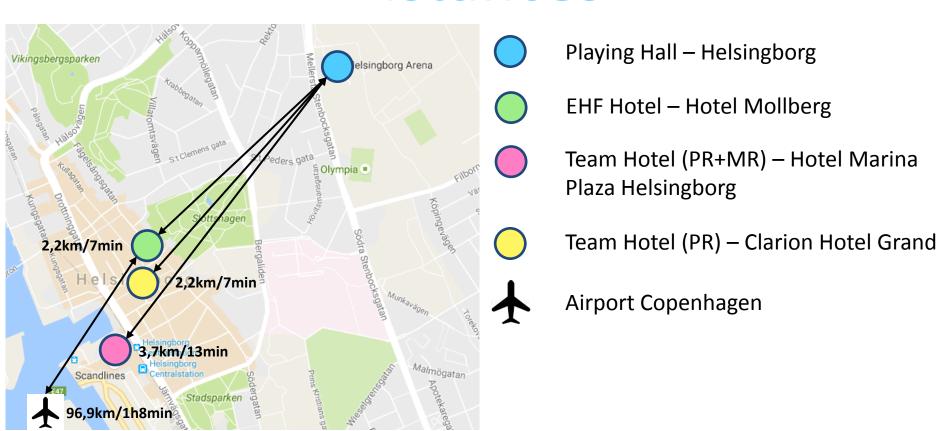

Playing Hall – Kristianstad Arena

EHF Hotel – First Christian IV Hotel

Team Hotel – Quality Hotel Grand

Airport Copenhagen



## **MALMO**



Preliminary Round Group C (MNE, HUN, DEN, CZE)







## Malmö Isstadion



#### **Capacity:**

5.300 Spectators





## Hotels



#### **EHF Hotel:**

Scandic Hotel Triangeln

#### **Team Hotel:**

Scandic Hotel St. Jörgen



## Distances





- EHF Hotel Scandic Hotel St. Jörgen
- Team Hotel Scandic Hotel Triangeln





## **HELSINGBORG**



- Preliminary Round Group D (NOR, RUS, ROU, CRO)
- Main Round Group II







# Helsingborg Arena



#### **Capacity:**



4.700 Spectators







## Hotels



#### **EHF Hotel:**

Hotel Mollberg

#### **Team Hotels:**

Hotel Marina Plaza Helsingborg (PR + MR)

Clarion Hotel Grand (MR)



## **Distances**





## **GOTHENBURG**



Main Round Group I

Final Weekend





## Scandinavium

#### **Capacity:**

12.000 Spectators





## Hotel

#### **EHF & Team Hotel:**

Gothia Towers



#### **Distances**





Playing Hall – Helsingborg



EHF Hotel – Gothia Towers



Team Hotel – Gothia Towers



Fan Village (FW)



Distance:





Airport Gothenburg

## Distances between the Venues



- All travels from Stockholm will be arranged via plane
- Kristianstad Helsingborg → 109km/1h26min

  Kristianstad Malmö → 103km/1h19min

  Kristianstad Gothenburg → 263km/2h53min
- Malmö Kristianstad → 103km/1h19min Malmö – Helsingborg → 74,6km/1h03min
- Helsingborg Kristianstad → 109km/1h26min
  Helsingborg Malmö → 74,6km/1h03min
  Helsingborg Gothenburg → 215km/2h10min
- Gothenburg Kristianstad → 263km/2h53min