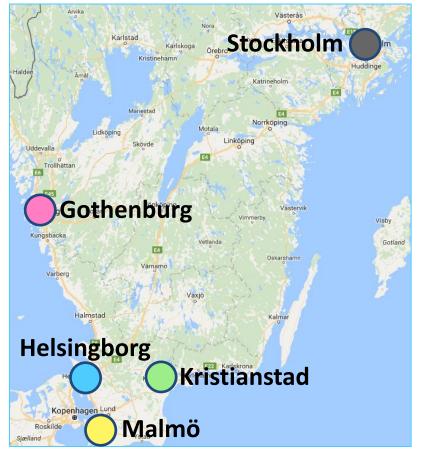

## Distances between the Venues

- All travels from Stockholm will be arranged via plane
- Kristianstad Helsingborg → 109km/1h26min

  Kristianstad Malmö → 103km/1h19min

  Kristianstad Gothenburg → 263km/2h53min
- Malmö Kristianstad → 103km/1h19min Malmö – Helsingborg → 74,6km/1h03min
- Helsingborg Kristianstad → 109km/1h26min
  Helsingborg Malmö → 74,6km/1h03min
  Helsingborg Gothenburg → 215km/2h10min
- Gothenburg Kristianstad → 263km/2h53min
  Gothenburg Helsingborg →215km/2h10min