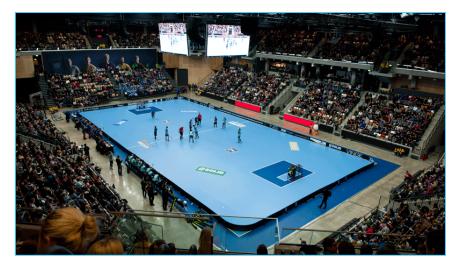

## **HELSINGBORG**

- Preliminary Round Group D (NOR, RUS, ROU, CRO)
- Main Round Group II

# Helsingborg Arena

#### **Capacity:**

4.700 Spectators