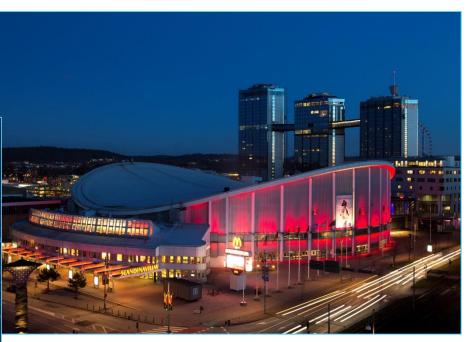

## **GOTHENBURG**

Main Round Group I

Final Weekend

## Scandinavium

#### **Capacity:**

12.000 Spectators