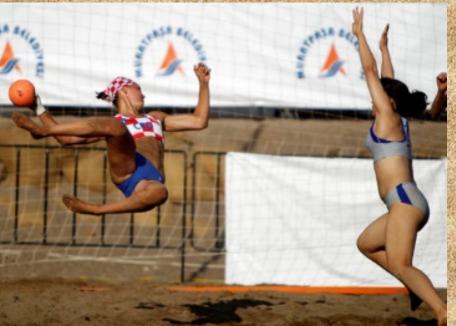

#### Typical mistakes on in flight

Assist is made wrong
Didn't catch the ball
Catch the ball while standing in sance
Falling down before the shot
Slap or Push

Spin shot

Spin shot - A shot taken with full turn of the body in the air.
 Important: Feet, body and hips are fully facing the oponent goal before jump
 360°

#### Spin shot

 Correct when the jumping feet of the player are pointing directly towards the goal at the point of take-off.

Start – Full spin –Landing

#### Typical mistakes on spin shot

Wrong feet and body position
 Spin starts in sand
 Falling down before the shot
 360° not complete
 travelling