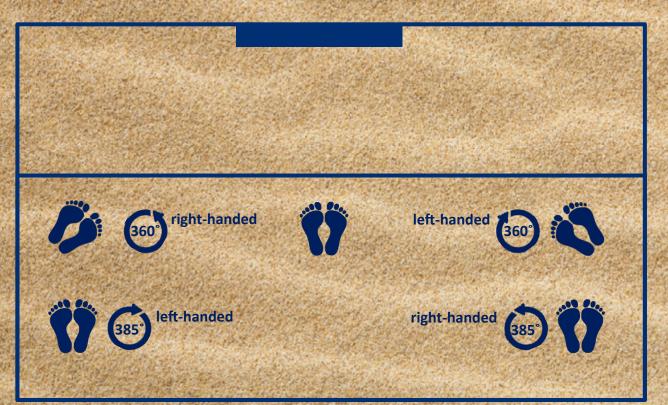

#### Typical mistakes on in flight

Assist is made wrong
Didn't catch the ball
Catch the ball while standing in sance
Falling down before the shot
Slap or Push

Spin shot

Spin shot - A shot taken with full turn of the body in the air.
 Important: Feet, body and hips are fully facing the oponent goal before jump
 360°

#### Spin shot

 Correct when the jumping feet of the player are pointing directly towards the goal at the point of take-off.

Start – Full spin –Landing

#### Typical mistakes on spin shot

Wrong feet and body position
 Spin starts in sand
 Falling down before the shot
 360° not complete
 travelling