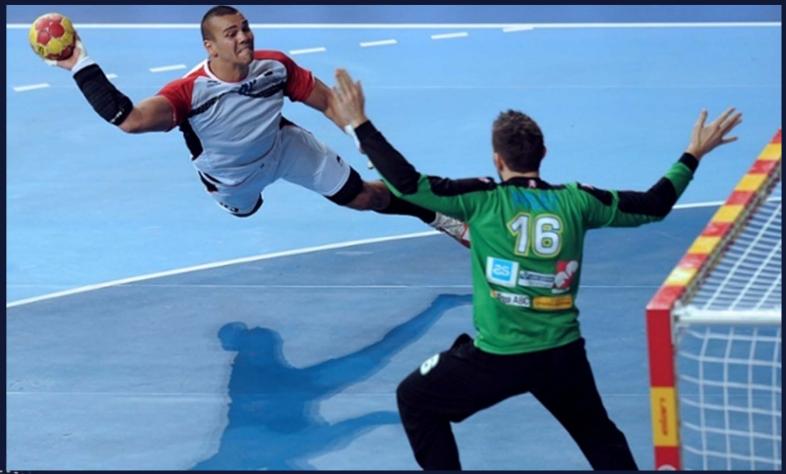

## GOALKEEPER IN 1:1 GAME SITUATION

Michal Barda

## **Parameters to Follow**

- Attacker's Personality / Play under pressure
- Attacker's jumping power
- Attacker's shooting skills / technique
- Overall game situation > final action
- (Defender Counterattack opportunity / tactics)
- Attacker's Run / jump direction & height
- Defender position & play
- Shooting arm / wrist position

## **Situation Analysis**