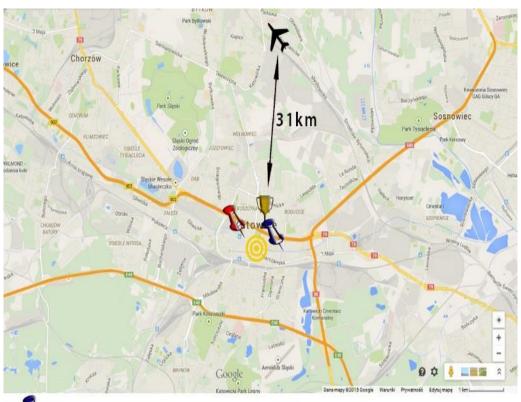

# **DISTANCES**

Team hotel

EHF hotel

ZPRP hotel

Arena Kraków- playing hall

# TRAVEL ORGANISATION

- Flight Tickets
- Airport Krakow Airport
- Pick-up Service from the airport by the LOC
- Distance from Krakow Airport to the EHF Hotel in Krakow – 14,3km/20min
- Additional Travel Expenses
- Local Transport
- Venue to venue transportation (plane, bus, train, shuttle service, etc.)