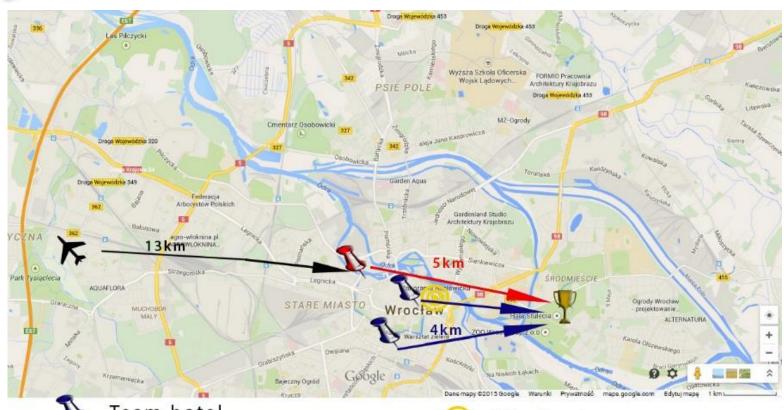

# **DISTANCES**

Team hotel

EHF hotel

Hala Stulecia- playing hall

City Center

Airport A