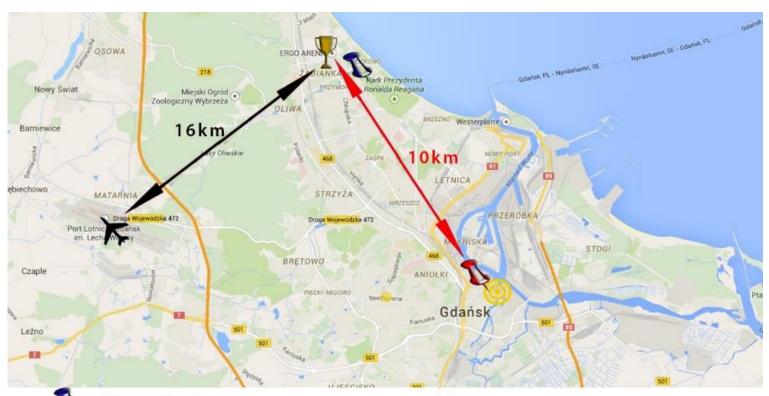

# **GDANSK**

Preliminary Round Group D (DEN, HUN, RUS, MNE)

www.ehf-euro.com

# **ERGO ARENA**

# **DISTANCES**

Team hotel

EHF hotel

Ergo Arena- playing hall

City Center

Airport A