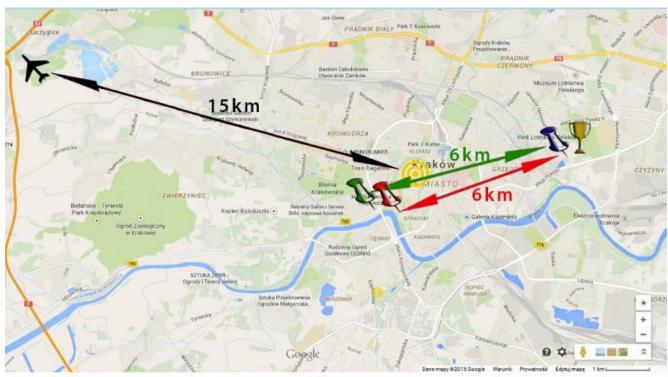

# Men's EHF EURO 2016 Poland





EURO 2016 POLAND





# **VENUES**





## **KRAKOW**

Preliminary Round Group A (FRA, POL, MKD, SRB)

Main Round Group I

Final Weekend





# **TAURON ARENA KRAKOW**

## **Capacity:**

15.000 spectators





## **HOTELS**

## **EHF Hotel:**

- SHERATON KRAKÓW
- Category: \*\*\*\*\*



## **Team Hotel:**

- DoubleTree by HILTON
- Category: \*\*\*\*





# **DISTANCES**





Team hotel



EHF hotel



ZPRP hotel







Arena Kraków- playing hall



## **KATOWICE**

Preliminary Round Group B (CRO, ISL, BLR, NOR)







# **SPODEK ARENA**

## **Capacity:**

11.000 spectators







## **HOTELS**

## **EHF Hotel:**

- Hotel Angelo
- Category: \*\*\*\*



### **Team Hotel:**

- Hotel Novotel Katowice Centrum
- Category: \*\*\*\*



# **DISTANCES**





Team hotel



EHF hotel



Spodek- playing hall



City Center



\* Airport



## **WROCLAW**

Preliminary Round Group C (ESP, SWE, GER, SLO)

Main Round Group II

Placement Matches







# **CENTENNIAL HALL**

## **Capacity:**



6.500 spectators





www.ehf-euro.com



#### **EHF Hotel:**

- Sofitel Old Town
- Category: \*\*\*\*\*

#### **Team Hotel I:**

- IBIS STYLES
- Category: \*\*\*

#### **Team Hotel