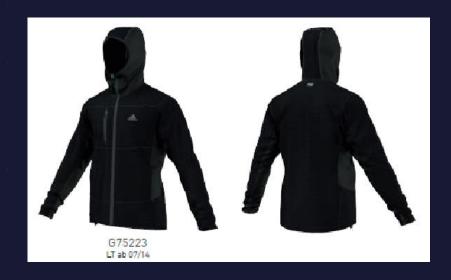

## Adidas Event Equipment - Men

**HT Melange Fleece Hoody** 

**HT 3 in 1 Fleece Wandertag Jacket** 