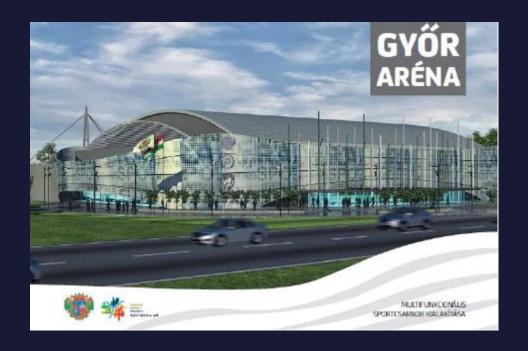

# Women's EHF EURO 2014 Hungary & Croatia













**Preliminary Round:** 

Group A – Györ HUN, ESP, RUS, POL

Group B – Debrecen NOR, DEN, ROU, UKR





**Preliminary Round:** 

Group C –Varazdin SWE, GER, CRO, NED

Group D – Osijek MNE, FRA, SRB, SVK





#### **Main Round:**

MR I – Debrecen

MR II – Zagreb

#### Final Weekend:

Budapest





## Györ

## Audi Arena Györ (5.000 spectators)







## Györ

#### **Hotel Famulus**







## Debrecen

## Fönix Hall (6.700 spectators)







## Debrecen

#### **Hotel Divinus**







## Varazdin

### Arena Varazdin (5.000 spectators)







## Varazdin

#### Hotel Sv. Martin na Muri







## Osijek

## Gradski VRT (2.200 spectators)







## Osijek

## **Hotel Zoo**







## Zagreb

## Arena Zagreb (15.000 spectators)







## Zagreb

#### **Hotel Westin**







## Budapest

## Laszlo Papp Budapest Sportarena (12.000 spectators)







## Budapest

#### **Hilton Budapest Westend Hotel**







#### Time Schedule

- 3 December 2014 until 17:00 Arrival EHF Officials
- 4/5 December 2014 Officials Conference
- 5, 6, 7, 12, 18 December 2014 Test Matches
- 6 December 2014 Departure to the respective Venues
- 7, 9, 11 December 2014