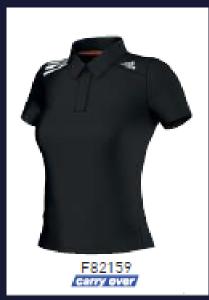

### Adidas Event Equipment - Women

**Women Climachill Polo** 

Women Response Traditional Polo

**Essentials 3S Tee** 