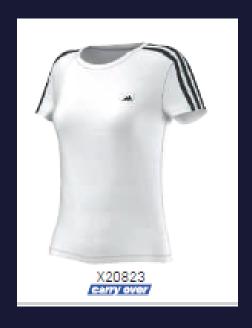

### Adidas Event Equipment - Women

**Women Climachill Polo** 

Women Response Traditional Polo

**Essentials 3S Tee** 