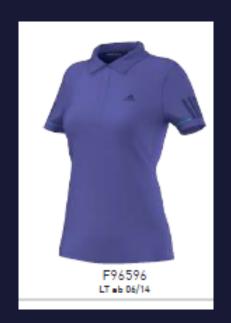

### Adidas Event Equipment - Women

**Women Climachill Polo** 

Women Response Traditional Polo

**Essentials 3S Tee** 