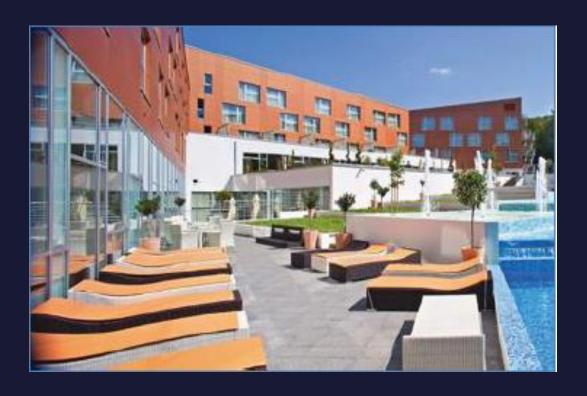

# Women's EHF EURO 2014 Hungary & Croatia













**Preliminary Round:** 

Group A – Györ HUN, ESP, RUS, POL

Group B – Debrecen NOR, DEN, ROU, UKR





**Preliminary Round:** 

Group C –Varazdin SWE, GER, CRO, NED

Group D – Osijek MNE, FRA, SRB, SVK





#### **Main Round:**

MR I – Debrecen

MR II – Zagreb

#### Final Weekend:

Budapest





## Györ

## Audi Arena Györ (5.000 spectators)







## Györ

#### **Hotel Famulus**







## Debrecen

## Fönix Hall (6.700 spectators)







## Debrecen

#### **Hotel Divinus**







## Varazdin

### Arena Varazdin (5.000 spectators)







## Varazdin

#### Hotel Sv. Martin na Muri







## Osijek

## Gradski VRT (2.200 spectators)







## Osijek

## **Hotel Zoo**







## Zagreb

## Arena Zagreb (15.000 spectators)







## Zagreb

#### **Hotel Westin**







## Budapest

## Laszlo Papp Budapest Sportarena (12.000 spectators)







## Budapest

#### **Hilton Budapest Westend Hotel**







#### Time Schedule

- 3 December 2014 until 17:00 Arrival EHF Officials
- 4/5 December 2014 Officials Conference
- 5, 6, 7, 12, 18 December 2014 Test Matches
- 6 December 2014 Departure to the respective Venues
- 7, 9, 11 December 2014 PR Matches Groups A+B
- 8, 10, 12 December 2014 PR Matches Groups C+D
- 13, 15, 17 December 2014 MR I Matches
- 14, 16, 17 December 2014 MR II Matches
- 19, 21, December 2014 Final Matches
- 22 December 2014 Departure



## Travel Organization