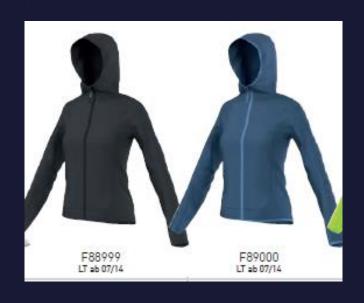

#### Adidas Event Equipment - Women

W HT Hochmoos Fleece Hoody

W HT 3 in 1 Fleece Wandertag Jacket