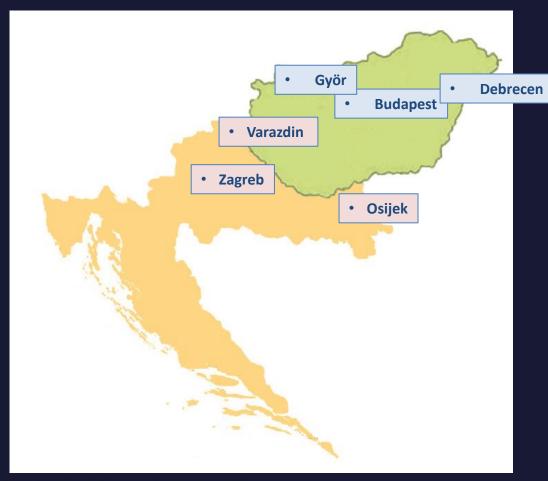

# Women's EHF EURO 2014 Hungary & Croatia

**Preliminary Round:** 

Group A – Györ HUN, ESP, RUS, POL

Group B – Debrecen NOR, DEN, ROU, UKR

**Preliminary Round:** 

Group C –Varazdin SWE, GER, CRO, NED

Group D – Osijek MNE, FRA, SRB, SVK

#### **Main Round:**

MR I – Debrecen

MR II – Zagreb

#### Final Weekend:

Budapest