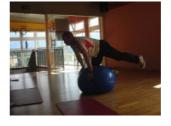

## 2. Prone on the ball

- -> forward and backward roll with arms/feets
- -> forward and backward roll with 1 arm/ 1 feet
- -> holding with one hand
- -> holding with one feet