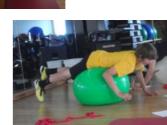

## 3. Bench position on the ball

- -> Bench position
- -> remove one hand
- -> remove one knee
- -> with closed eyes