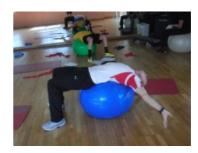

## 5. Supine position on the ball

- -> Both feets on the floor
- -> forward roll the shoulder and back
- -> remove one feet
- -> with closed eyes