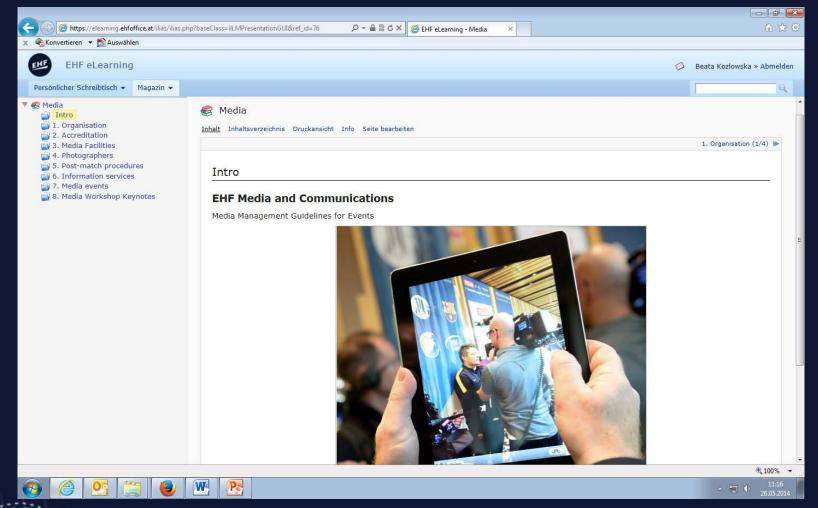

HF

|   |                 |                                                                                                                                                                                                                                                                                                                                                                                                                                                                                                                                                                                                                                                                                                                                                                                                                                |                                   | <b>—X</b> — |
|---|-----------------|--------------------------------------------------------------------------------------------------------------------------------------------------------------------------------------------------------------------------------------------------------------------------------------------------------------------------------------------------------------------------------------------------------------------------------------------------------------------------------------------------------------------------------------------------------------------------------------------------------------------------------------------------------------------------------------------------------------------------------------------------------------------------------------------------------------------------------|-----------------------------------|-------------|
| ( | / ~ /           | 🔜 https://elearning.ehfoffice.at/ilias/ilias.php?ref_id=58&ccmdClass=ilrepositorygui&ccmdNode=nn 🔎 🖛 🖴 🗟 🖒 🗙 🔤 EHF eLearning - Club Man 🗙                                                                                                                                                                                                                                                                                                                                                                                                                                                                                                                                                                                                                                                                                      | ŵ ☆                               | ¢           |
| × | Kon             | nvertieren 🔻 🔂 Auswählen                                                                                                                                                                                                                                                                                                                                                                                                                                                                                                                                                                                                                                                                                                                                                                                                       |                                   |             |
| ( | EHE             | EHF eLearning                                                                                                                                                                                                                                                                                                                                                                                                                                                                                                                                                                                                                                                                                                                                                                                                                  | eata Kozlowska » Abmelde          | en          |
|   | Persön          | nlicher Schreibtisch 👻 Magazin 👻                                                                                                                                                                                                                                                                                                                                                                                                                                                                                                                                                                                                                                                                                                                                                                                               | ۹                                 |             |
|   | <u>_</u>        | Club Manager Education                                                                                                                                                                                                                                                                                                                                                                                                                                                                                                                                                                                                                                                                                                                                                                                                         | Aktionen 🔻                        | ^           |
|   | Tabalt          | an a                                                                                                                                                                                                                                                                                                                                                                                                                                                                                                                                                                                                                                                                                                                                                                                       |                                   |             |
| Z | Inhalt<br>eigen | Info Einstellungen Mitglieder Lernfortschritt Metadaten Export Rechte Voransicht als Mitglied aktivieren   Verwalten Sortierung |                                   |             |
|   |                 | s Objekt hinzufügen                                                                                                                                                                                                                                                                                                                                                                                                                                                                                                                                                                                                                                                                                                                                                                                                            |                                   |             |
|   | Neues           | s Objekt hinzufugen                                                                                                                                                                                                                                                                                                                                                                                                                                                                                                                                                                                                                                                                                                                                                                                                            |                                   |             |
|   | Inhalt          | t                                                                                                                                                                                                                                                                                                                                                                                                                                                                                                                                                                                                                                                                                                                                                                                                                              |                                   | E           |
|   |                 | Playing Hall Set-up Guidelines and EC Regulations<br>Typ: Lernmodul ILIAS                                                                                                                                                                                                                                                                                                                                                                                                                                                                                                                                                                                                                                                                                                                                                      | Aktionen 🔻                        |             |
|   | *               | Test Playing Hall Set-up Guidelines and EC Regulations                                                                                                                                                                                                                                                                                                                                                                                                                                                                                                                                                                                                                                                                                                                                                                         | Aktionen 👻                        |             |
|   | ~               | Media<br>Typ: Lemmodul ILIAS                                                                                                                                                                                                                                                                                                                                                                                                                                                                                                                                                                                                                                                                                                                                                                                                   | Aktionen 👻                        |             |
|   | *               | Test Media                                                                                                                                                                                                                                                                                                                                                                                                                                                                                                                                                                                                                                                                                                                                                                                                                     | Aktionen 👻                        |             |
|   | -               | Hall Set-up                                                                                                                                                                                                                                                                                                                                                                                                                                                                                                                                                                                                                                                                                                                                                                                                                    | Aktionen 🔻                        |             |
|   | 23              | EC Regulations                                                                                                                                                                                                                                                                                                                                                                                                                                                                                                                                                                                                                                                                                                                                                                                                                 | Aktionen 👻                        |             |
|   |                 | Playing Hall Set-up Guidelines<br>Medien für Playing Hall Set-up Guidelines                                                                                                                                                                                                                                                                                                                                                                                                                                                                                                                                                                                                                                                                                                                                                    | Aktionen 🔻                        |             |
|   |                 |                                                                                                                                                                                                                                                                                                                                                                                                                                                                                                                                                                                                                                                                                                                                                                                                                                | <b>a</b> 100%                     | •           |
|   |                 |                                                                                                                                                                                                                                                                                                                                                                                                                                                                                                                                                                                                                                                                                                                                                                                                                                | ▲ 11:06<br>▲ 11:06<br>↓ 26.05.201 |             |