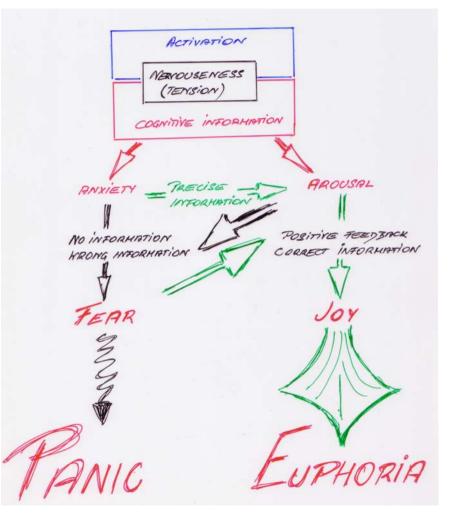

## Stress Management

Twin Factor Theory of Emotions (Schachter)

2005 EHF Pilot Course for Delegates copyright Dr. Wolfgang Pollany