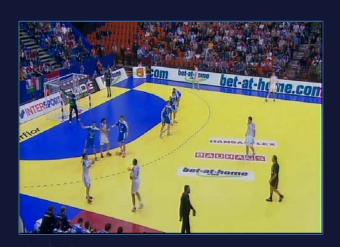

1/1

Wing Play - fouls def CRO vs RUS

Clear 7m, even that the defender try to escape from the attacker

Wing Play - fouls def CRO vs RUS

Hitting in the throwing arm from the defender. Clear 7m plus progressive

1/1

Wing Play - fouls def Austria vs Serbia

Clear hitting from the defender when the attacker is in the air. Must be 7m and 2 min

Wing Play - fouls def Austria vs Serbia

Defender try to push the attacker but without success. The attacker is sliding. Play ON, never 7m and progressive