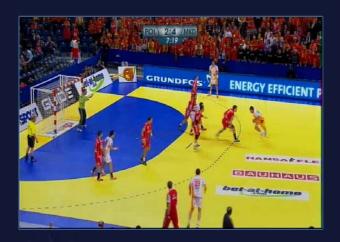

1/1

Wing Play - fouls def Austria vs Serbia

Clear hitting from the defender when the attacker is in the air. Must be 7m and 2 min

Wing Play - fouls def Austria vs Serbia

Defender try to push the attacker but without success. The attacker is sliding. Play ON, never 7m and progressive

1/1

Wing Play - fouls def Denmark vs Iceland

Defender is using GA, hitting with elbow in to the body of the attacker in the air. Must 7m and direct 2 min

Wing Play - fouls attack Germany vs Poland

Good decision from the referees, clear offensive foul