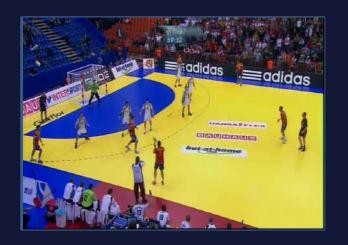

Clear pushing in the air means 7m plus direct 2min, never GKT

Wing Play - fouls attack CRO vs RUS

Defender is running and in the moment of the contact with the attacker he has not clear position of Offensive Foul. Must be 7m