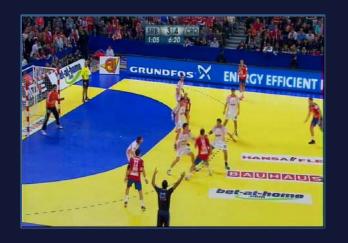

Clear pushing in the air means 7m plus direct 2min, never GKT

Wing Play - fouls attack CRO vs RUS

Defender is running and in the moment of the contact with the attacker he has not clear position of Offensive Foul. Must be 7m

1/1

Wing Play - fouls def CRO vs RUS

Clear 7m, even that the defender try to escape from the attacker

Wing Play - fouls def CRO vs RUS

Hitting in the throwing arm from the defender. Clear 7m plus progressive