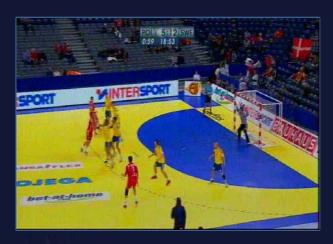

1/1

Wing Play - fouls def Austria vs Serbia

Clear hitting from the defender when the attacker is in the air. Must be 7m and 2 min

Wing Play - fouls def Austria vs Serbia

Defender try to push the attacker but without success. The attacker is sliding. Play ON, never 7m and progressive