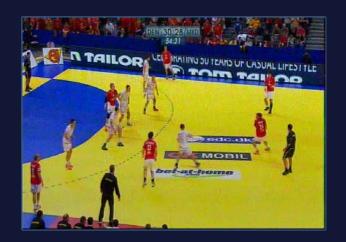

1/1

Wing Play - fouls def Austria vs Serbia

Clear hitting from the defender when the attacker is in the air. Must be 7m and 2 min

Wing Play - fouls def Austria vs Serbia

Defender try to push the attacker but without success. The attacker is sliding. Play ON, never 7m and progressive

1/1

Wing Play - fouls def Denmark vs Iceland

Defender is using GA, hitting with elbow in to the body of the attacker in the air. Must 7m and direct 2 min

Wing Play - fouls attack Germany vs Poland

Good decision from the referees, clear offensive foul