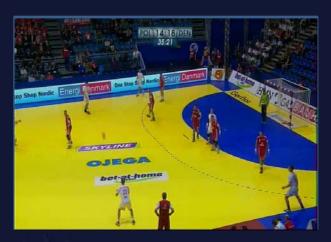

1/1

Wing Play - fouls attack Germany vs Poland

No steps from the attacker, advantage 7m plus progressive

Wing Play - fouls def Spain vs Germany

Defender running inside GKA, soft touching with the body. Must be 7m plus progressive