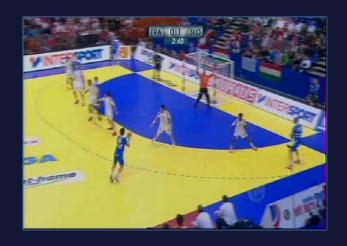

Clear pushing in the air means 7m plus direct 2min, never GKT

Wing Play - fouls attack CRO vs RUS

Defender is running and in the moment of the contact with the attacker he has not clear position of Offensive Foul. Must be 7m

1/1

Wing Play - fouls def CRO vs RUS

Clear 7m, even that the defender try to escape from the attacker

Wing Play - fouls def CRO vs RUS

Hitting in the throwing arm from the defender. Clear 7m plus progressive