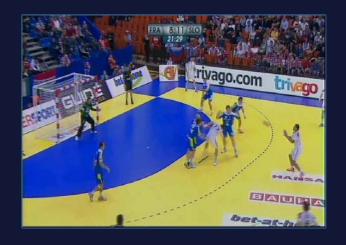

Clear pushing in the air means 7m plus direct 2min, never GKT

Wing Play - fouls attack CRO vs RUS

Defender is running and in the moment of the contact with the attacker he has not clear position of Offensive Foul. Must be 7m

1/1

Wing Play - fouls def CRO vs RUS

Clear 7m, even that the defender try to escape from the attacker

Wing Play - fouls def CRO vs RUS

Hitting in the throwing arm from the defender. Clear 7m plus progressive