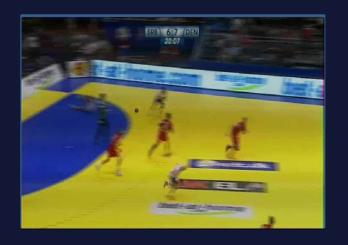

1/1

Wing Play - fouls def Denmark vs Iceland

Defender is using GA, hitting with elbow in to the body of the attacker in the air. Must 7m and direct 2 min

Wing Play - fouls attack Germany vs Poland

Good decision from the referees, clear offensive foul