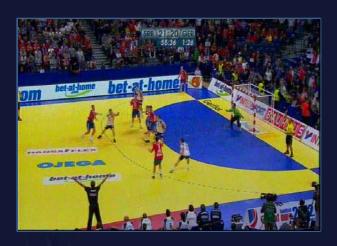

1/1

Wing Play - fouls def Denmark vs Iceland

Defender is using GA, hitting with elbow in to the body of the attacker in the air. Must 7m and direct 2 min

Wing Play - fouls attack Germany vs Poland

Good decision from the referees, clear offensive foul

1/1

Wing Play - fouls attack Germany vs Poland

No steps from the attacker, advantage 7m plus progressive

Wing Play - fouls def Spain vs Germany

Defender running inside GKA, soft touching with the body. Must be 7m plus progressive