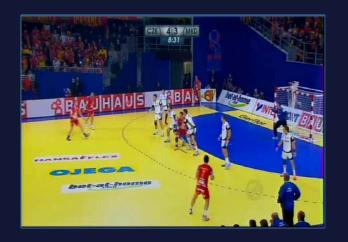

1/1

Wing Play - fouls def CRO vs RUS

Clear 7m, even that the defender try to escape from the attacker

Wing Play - fouls def CRO vs RUS

Hitting in the throwing arm from the defender. Clear 7m plus progressive

1/1

Wing Play - fouls def Austria vs Serbia

Clear hitting from the defender when the attacker is in the air. Must be 7m and 2 min

Wing Play - fouls def Austria vs Serbia

Defender try to push the attacker but without success. The attacker is sliding. Play ON, never 7m and progressive