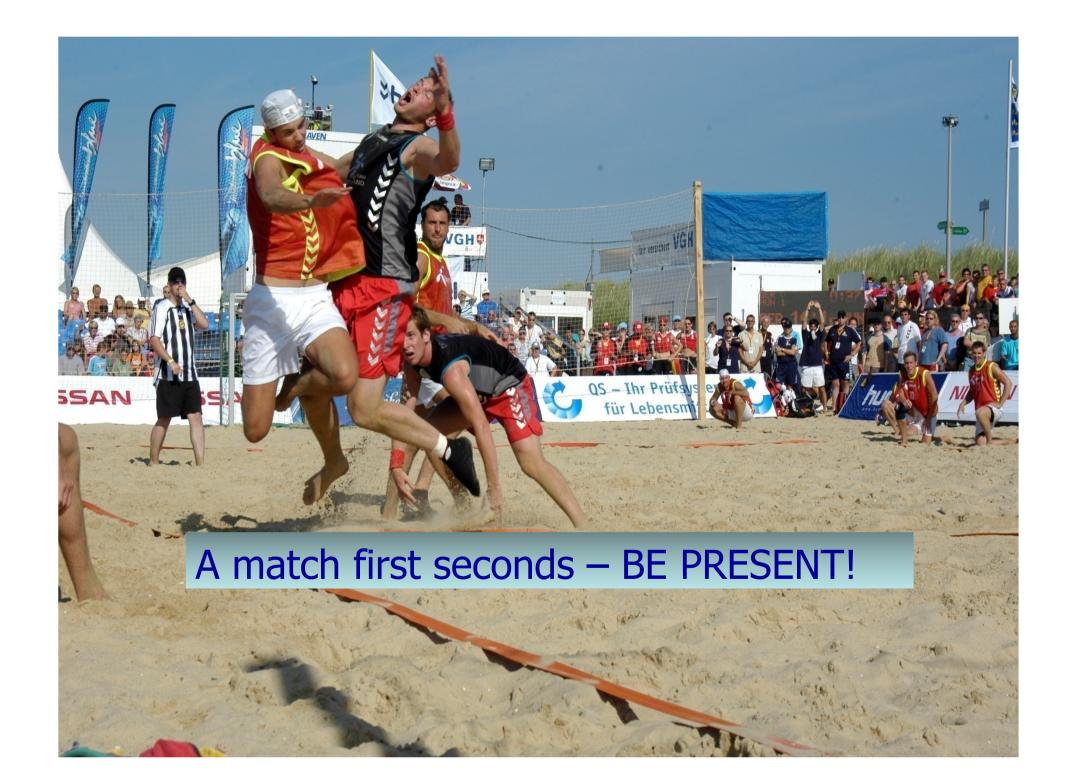

# What makes the difference!

- A BH refs attitude! Show your skills as leaders
- Be present from the first seconds
- Management by walking around
- Be a communicator
- The golden moment!
- Progressive line
- And don't be The Santa giving 2 pts for 1 pt actions
  Last 5 minutes