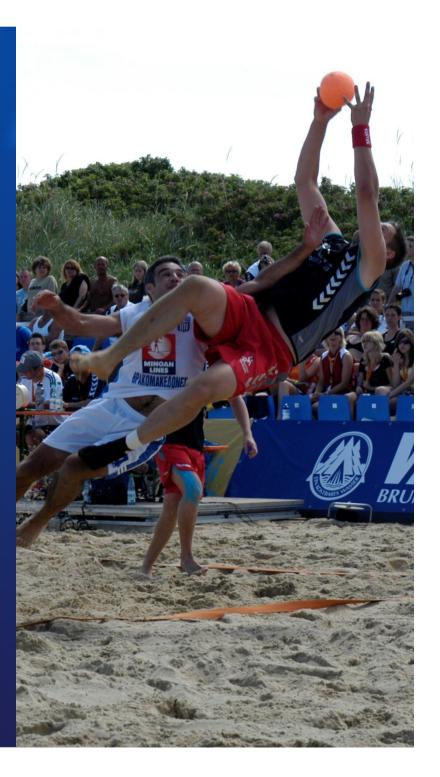

# What makes the difference!

# What makes the difference!

- A BH refs attitude! Show your skills as leaders
- Be present from the first seconds
- Management by walking around
- Be a communicator
- The golden moment!
- Progressive line
- And don't be The Santa giving 2 pts for 1 pt actions
  Last 5 minutes