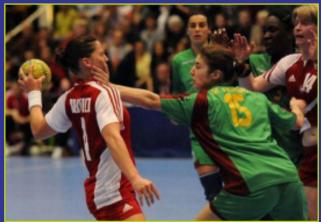

#### a) The position:

- -frontal
- -from the side
- -from behind

#### b) The part of the body:

- -torso
- -throwing arm
- -legs
- -head/throat/neck

#### c) Dynamics:

-Intensity of illegal body contact
-and/or foul where the opponent is in full speed

#### d) Effect:

- -impact on the body and ball control
- -reduction or prevention of moving
- -spoiling game continuation