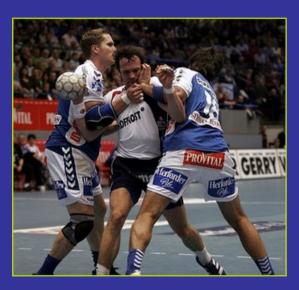

#### Fouls

#### Unsportsmanlike conduct

Normal progressive punishment

8:7

Normal progressive punishment

Ш

Direct 2- minute suspension

8:8

Direct 2- minute suspension