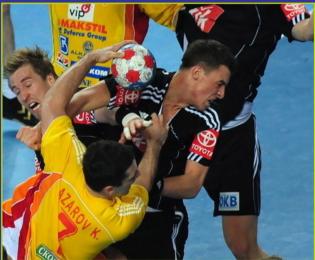

## Experiences in ECh W17

Protect the players while in fastbreak or in air

Frontal postion more tolerance – but hiting of face, neck, body

Dangerous fouls – no protection chance by the player herself

Fell the "temperature" of the game