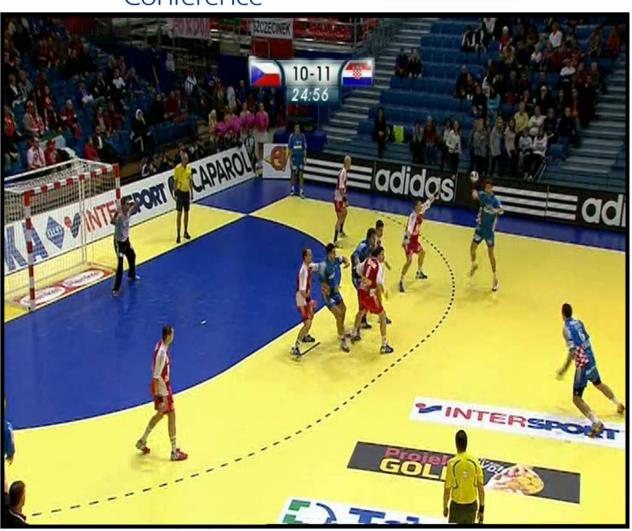

#### **EURO 2008 INJURY STUDY**

**MINOR INJURIES** 

**MEDIUM INJURIES** 

**SERIOUS INJURIES** 

0 - 1 days

2 - 7 days

2 - 25 weeks

26

11

10

#### **EURO 2008 INJURY STUDY**

**CONTUSION** 

STRAIN / RUPTURE

**OTHERS** 

18 CASES

20 CASES

9 CASES

38,3 %

42,5 %

19,2 %

#### **EURO 2008 INJURY STUDY**

 $0 - 30 \, \text{min}$ 

30 – 45 min

46 – 60 min

13 INJURIES

18 INJURIES

**16 INJURIES** 

27,6 %

38,4 %

72,4 %

34,0 %