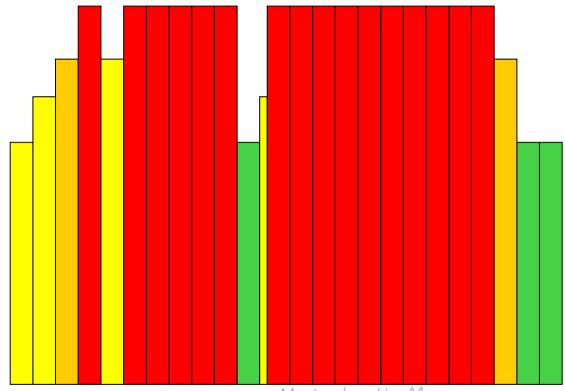

#### **EURO 2008 INJURY STUDY**

**MINOR INJURIES** 

**MEDIUM INJURIES** 

**SERIOUS INJURIES** 

0 - 1 days

2 - 7 days

2 - 25 weeks

26

11

10